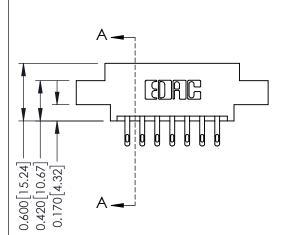

## **Contact Detail**

500-Wire Hole .050x.025(1.27x0.64) - Tail LG=.260(6.60) DO NOT MAKE MANUAL REVISIONS TO MASTER. .156 [3.96] Contact Spacing x .200 [5.08] Row Spacing

THIS IS A C.A.D. GENERATED DRAWING