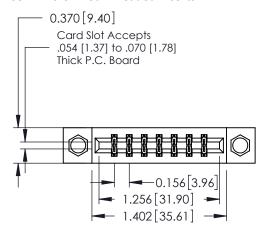

ISSUE NUMBER

1

ORIGINAL

**See Accompanying Pages for:** 

- **Contact Bend Details**
- **Mounting Options**

| 337 / 387 Series Card Edge Connector |
|--------------------------------------|
| Part Number: 337-014-500-808         |

| ACAD REFERENCE NO. | 337 ENG MASTER   |  |  |
|--------------------|------------------|--|--|
| DRAWN: J.LEE       | DATE: OCT. 06/09 |  |  |
| CHECKED:           | DATE:            |  |  |
| SCALE: NTS         | SHEET 1 OF 3     |  |  |
| DRAWING NUMBER     | ISSUE            |  |  |
| 337 Assembly       | 1                |  |  |