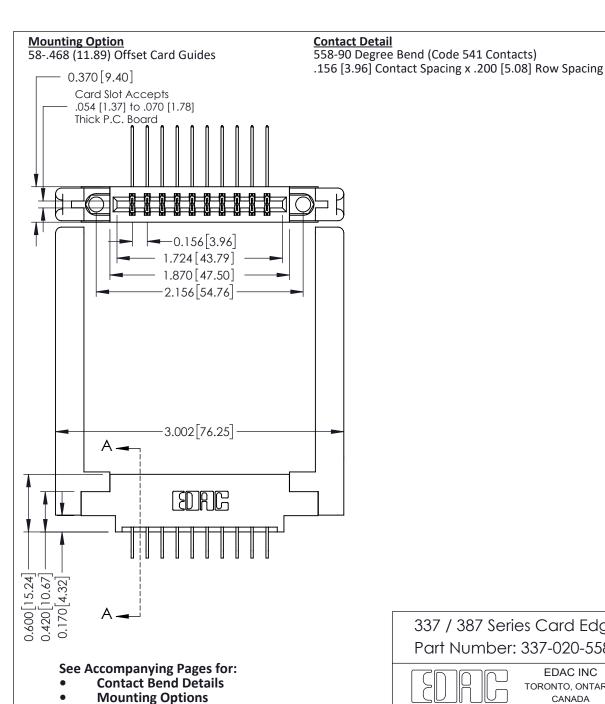

337 ENG MASTER

ACAD REFERENCE NO.

Point of Contact

Card Slot

0.330 [8.38] 0.160[4.06]

| 337 / 387 Series Card Edge Connector |
|--------------------------------------|
| Part Number: 337-020-558-858         |