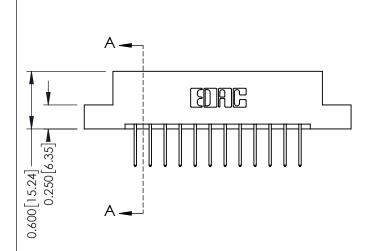

## **Mounting Option** 08-#4-40 Unified Threaded Inserts .156 [3.96] Contact Spacing x .200 [5.08] Row Spacing - 0.370[9.40] Card Slot Accepts .054 [1.37] to .070 [1.78] Thick P.C. Board -0.156[3.96]

2.036[51.71] 2.182 [55.42]

**Contact Detail** THIS IS A C.A.D. GENERATED DRAWING 523-P.C. Tail .025 Sq.(0.64 Sq.) - Tail LG=.390(9.91)

0.160 [4.06] Point of Contact Card Slot

0.330[8.38]

ISSUE NUMBER 1 ORIGINAL

**See Accompanying Pages for:** 

- **Contact Bend Details**
- **Mounting Options**

| 337 / 387 Series Card Edge Connector |
|--------------------------------------|
| Part Number: 337-024-523-208         |

**EDAC INC** TORONTO, ONTARIO CANADA