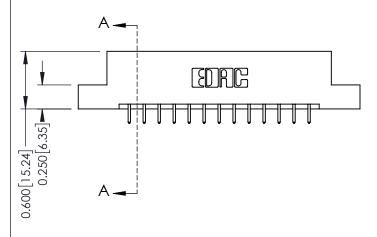

## **Mounting Option Contact Detail** 07-M3-0.5 Metric Threaded Inserts - 0.370[9.40] Card Slot Accepts .054 [1.37] to .070 [1.78] Thick P.C. Board -0.156[3.96]

2.192[55.68] 2.338 [59.39]

THIS IS A C.A.D. GENERATED DRAWING 521-P.C. Tail .025 Sq.(0.64 Sq.) - Tail LG=.150(3.81) .156 [3.96] Contact Spacing x .200 [5.08] Row Spacing