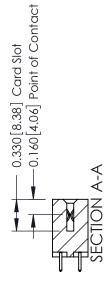

## **Mounting Option Contact Detail** 07-M3-0.5 Metric Threaded Inserts - 0.370[9.40] Card Slot Accepts .054 [1.37] to .070 [1.78] Thick P.C. Board -0.156[3.96]

2.192[55.68] 2.338 [59.39]

THIS IS A C.A.D. GENERATED DRAWING 521-P.C. Tail .025 Sq.(0.64 Sq.) - Tail LG=.150(3.81) .156 [3.96] Contact Spacing x .200 [5.08] Row Spacing