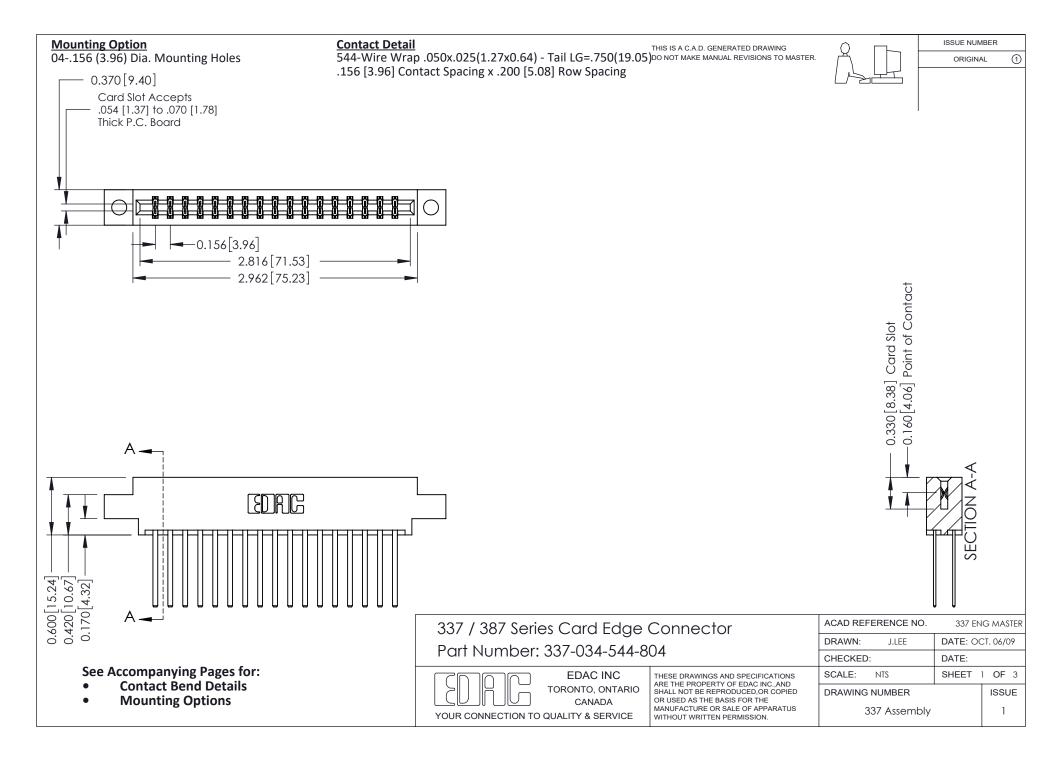

ISSUE NUMBER

ORIGINAL

1



| 337 / 387 Series Card Edge Connector<br>Contact Bend Detail           |                                                                                                                                                                                                  | ACAD REFERENCE NO. 337 E |                  | G MASTER      |
|-----------------------------------------------------------------------|--------------------------------------------------------------------------------------------------------------------------------------------------------------------------------------------------|--------------------------|------------------|---------------|
|                                                                       |