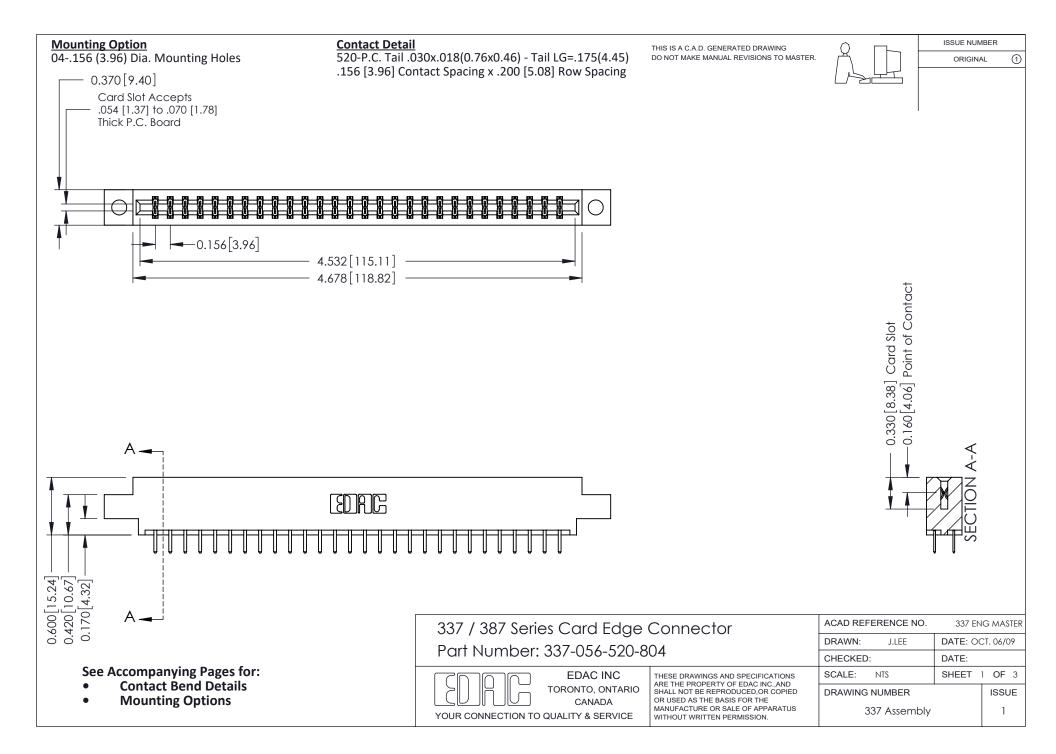

ISSUE NUMBER

ORIGINAL

1



| 337 / 387 Series Card Edge Connector<br>Contact Bend Detail           |                                                                                                                                                                                                  | ACAD REFERENCE NO. 337 E |                  | G MASTER      |
|-----------------------------------------------------------------------|--------------------------------------------------------------------------------------------------------------------------------------------------------------------------------------------------|--------------------------|------------------|---------------|
|                                                                       |