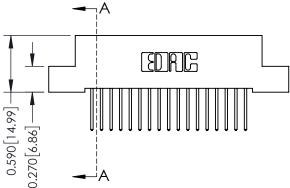

342 Assembly

SECTION A-A

**See Accompanying Pages for: Contact Bend Details** 

- **Mounting Options**

THIS IS A C.A.D. GENERATED DRAWING DO NOT MAKE MANUAL REVISIONS TO MASTER. ISSUE NUMBER

ORIGINAL

1

| 342 / 392 Series Card Edge           | ACAD REFERENCE NO. 342 ENG MASTER                                |         |             |                  |        |
|--------------------------------------|------------------------------------------------------------------|---------|-------------|------------------|--------|
| Contact Bend Detail                  |                                                                  |         | J.LEE       | DATE: OCT. 06/09 |        |
| Comaci bena Deraii                   | Confact bend Defail                                              |         |             | DATE:            |        |
| TORONTO, ONTARIO                     | OR USED AS THE BASIS FOR THE<br>MANUFACTURE OR SALE OF APPARATUS | SCALE:  | NTS         | SHEET :          | 2 OF 3 |
|                                      |                                                                  | DRAWING | NUMBER      |                  | ISSUE  |
| YOUR CONNECTION TO QUALITY & SERVICE |                                                                  | 3       | 42 Assembly |                  | 1      |