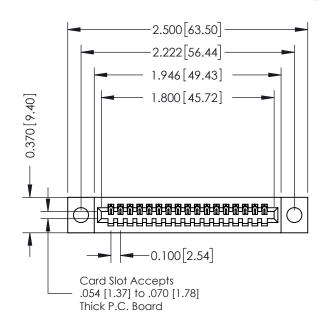

## 342 / 392 Card Edge Connector Part Number: 342-017-523-104

YOUR CONNECTION TO QUALITY & SERVICE

|   | ACAD REFERENCE NO. 342 ENG MASTER |                  |  |  |
|---|-----------------------------------|------------------|--|--|
|   | DRAWN: J.LEE                      | DATE: OCT. 06/09 |  |  |
|   | CHECKED:                          | DATE:            |  |  |
|   | SCALE: NTS                        | SHEET 1 OF 3     |  |  |
| 0 | DRAWING NUMBER                    | ISSUE            |  |  |