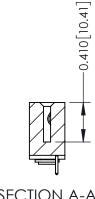

SCALE: NTS SHEET 1 OF 3

DRAWING NUMBER ISSUE

342 Assembly

Mounting Options

See Accompanying Pages for:
Contact Bend Details

SECTION A-A

342 / 392 Card Edge Connector

ACAD REFERENCE NO. 342 ENG MASTER
DRAWN: J.LEE DATE: OCT. 06/09

THIS IS A C.A.D. GENERATED DRAWING DO NOT MAKE MANUAL REVISIONS TO MASTER. ISSUE NUMBER

ORIGINAL

1

| 342 / 392 Series Card Edge Connector<br>Contact Bend Detail |                                                                                                                                                                                                  | ACAD REFERENCE NO. 342 ENG MASTER |             |                  |        |
|-------------------------------------------------------------|--------------------------------------------------------------------------------------------------------------------------------------------------------------------------------------------------|-----------------------------------|-------------|------------------|--------|
|                                                             |                                                                                                                                                                                                  | DRAWN:                            | J.LEE       | DATE: OCT. 06/09 |        |
|                                                             |                                                                                                                                                                                                  | CHECKED:                          |             | DATE:            |        |
| TORONTO, ONTARIO                                            | THESE DRAWINGS AND SPECIFICATIONS ARE THE PROPERTY OF EDAC INC. AND SHALL NOT BE REPRODUCED, OR COPIED OR USED AS THE BASIS FOR THE MANUFACTURE OR SALE OF APPARATUS WITHOUT WRITTEN PERMISSION. | SCALE:                            | NTS         | SHEET :          | 2 OF 3 |
|                                                             |                                                                                                                                                                                                  | DRAWING                           | NUMBER      |                  | ISSUE  |
| YOUR CONNECTION TO QUALITY & SERVICE                        |                                                                                                                                                                                                  | 3                                 | 42 Assembly |                  | 1      |