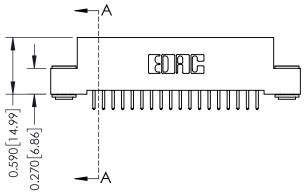

SCALE: NTS SHEET 1 OF 3

DRAWING NUMBER ISSUE

342 Assembly

Mounting Options

See Accompanying Pages for:
Contact Bend Details

SECTION A-A

342 / 392 Card Edge Connector

ACAD REFERENCE NO. 342 ENG MASTER
DRAWN: J.LEE DATE: OCT. 06/09

THIS IS A C.A.D. GENERATED DRAWING DO NOT MAKE MANUAL REVISIONS TO MASTER

ISSUE NUMBER

ORIGINAL

1

| 342 / 392 Card Edge Connector<br>Mounting Options |                                                                                                                                                                                               | ACAD REFERENCE NO. 342 ENG MASTER |                         |        |  |  |
|---------------------------------------------------|-----------------------------------------------------------------------------------------------------------------------------------------------------------------------------------------------|-----------------------------------|-------------------------|--------|--|--|
|                                                   |                                                                                                                                                                                               | DRAWN: J.LEE                      | DATE: <b>OCT. 06/09</b> |        |  |  |
|                                                   |                                                                                                                                                                                               | CHECKED:                          | DATE:                   |        |  |  |
| TORONTO, ONTARIO                                  | THESE DRAWINGS AND SPECIFICATIONS ARE THE PROPERTY OF EDAC INCAND SHALL NOT BE REPRODUCED,OR COPIED OR USED AS THE BASIS FOR THE MANUFACTURE OR SALE OF APPARATUS WITHOUT WRITTEN PERMISSION. | SCALE: NTS                        | SHEET :                 | 3 OF 3 |  |  |
|                                                   |                                                                                                                                                                                               | DRAWING NUMBER                    | •                       | ISSUE  |  |  |
| YOUR CONNECTION TO QUALITY & SERVICE              |                                                                                                                                                                                               | 342 Assembly                      |                         | 1      |  |  |