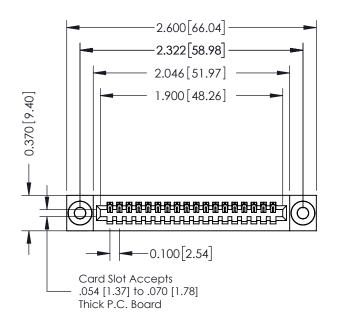

**Mounting Option** 

03-.116 (2.95) I.D. Floating Eyelets

**Contact Detail** 

521-P.C. Tail .025 Sq.(0.64 Sq.) - Tail LG=.160(4.06) .100 [2.54] Contact Spacing x .200 [5.08] Row Spacing THIS IS A C.A.D. GENERATED DRAWING

SCALE: NTS SHEET 1 OF 3

DRAWING NUMBER ISSUE

342 Assembly

Mounting Options

See Accompanying Pages for:
Contact Bend Details

SECTION A-A

342 / 392 Card Edge Connector

ACAD REFERENCE NO. 342 ENG MASTER
DRAWN: J.LEE DATE: OCT. 06/09