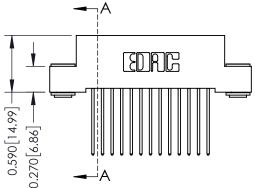

## 342 / 392 Card Edge Connector Part Number: 342-026-542-203

YOUR CONNECTION TO QUALITY & SERVICE

DATE: OCT. 06/09 J.LEE SHEET 1 OF 3

342 Assembly

**SECTION A-A** 

342 ENG MASTER

## **See Accompanying Pages for:**

- **Contact Bend Details**
- **Mounting Options**

THIS IS A C.A.D. GENERATED DRAWING DO NOT MAKE MANUAL REVISIONS TO MASTER. ISSUE NUMBER

ORIGINAL

1

| 342 / 392 Series Card Edge Connector<br>Contact Bend Detail |                                                                                                                                                                                                  | ACAD REFERENCE NO. 342 ENG MASTER |             |                  |        |
|-------------------------------------------------------------|--------------------------------------------------------------------------------------------------------------------------------------------------------------------------------------------------|-----------------------------------|-------------|------------------|--------|
|                                                             |                                                                                                                                                                                                  | DRAWN:                            | J.LEE       | DATE: OCT. 06/09 |        |
|                                                             |                                                                                                                                                                                                  | CHECKED:                          |             | DATE:            |        |
| TORONTO, ONTARIO                                            | THESE DRAWINGS AND SPECIFICATIONS ARE THE PROPERTY OF EDAC INC. AND SHALL NOT BE REPRODUCED, OR COPIED OR USED AS THE BASIS FOR THE MANUFACTURE OR SALE OF APPARATUS WITHOUT WRITTEN PERMISSION. | SCALE:                            | NTS         | SHEET :          | 2 OF 3 |
|                                                             |                                                                                                                                                                                                  | DRAWING                           | NUMBER      |                  | ISSUE  |
| YOUR CONNECTION TO QUALITY & SERVICE                        |                                                                                                                                                                                                  | 3                                 | 42 Assembly |                  | 1      |