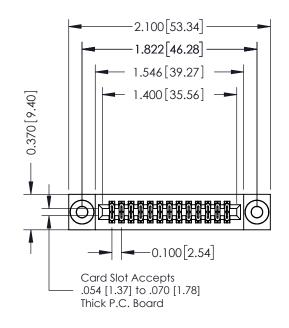

## 342 / 392 Card Edge Connector Part Number: 342-026-542-203

YOUR CONNECTION TO QUALITY & SERVICE

DATE: OCT. 06/09 J.LEE SHEET 1 OF 3

342 Assembly

**SECTION A-A** 

342 ENG MASTER

## **See Accompanying Pages for:**

- **Contact Bend Details**
- **Mounting Options**

THIS IS A C.A.D. GENERATED DRAWING DO NOT MAKE MANUAL REVISIONS TO MASTER. ISSUE NUMBER

ORIGINAL

1

| 342 / 392 Series Card Edge Connector<br>Contact Bend Detail |                                                                                                                                                                                                  | ACAD REFERENCE NO. 342 ENG MASTER |             |                  |        |
|-------------------------------------------------------------|--------------------------------------------------------------------------------------------------------------------------------------------------------------------------------------------------|-----------------------------------|-------------|------------------|--------|
|                                                             |                                                                                                                                                                                                  | DRAWN:                            | J.LEE       | DATE: OCT. 06/09 |        |
|                                                             |                                                                                                                                                                                                  | CHECKED:                          |             | DATE:            |        |
| TORONTO, ONTARIO                                            | THESE DRAWINGS AND SPECIFICATIONS ARE THE PROPERTY OF EDAC INC. AND SHALL NOT BE REPRODUCED, OR COPIED OR USED AS THE BASIS FOR THE MANUFACTURE OR SALE OF APPARATUS WITHOUT WRITTEN PERMISSION. | SCALE:                            | NTS         | SHEET :          | 2 OF 3 |
|                                                             |                                                                                                                                                                                                  | DRAWING                           | NUMBER      |                  | ISSUE  |
| YOUR CONNECTION TO QUALITY & SERVICE                        |                                                                                                                                                                                                  | 3                                 | 42 Assembly |                  | 1      |