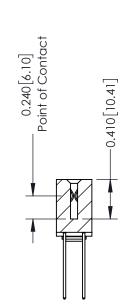

**Mounting Option** 

03-.116 (2.95) I.D. Floating Eyelets

**Contact Detail** 

542-Wire Wrap .025 Sq.(0.64 Sq.) - Tail LG=.655(16.64) .100 [2.54] Contact Spacing x .200 [5.08] Row Spacing

## **See Accompanying Pages for:**

- **Contact Bend Details**
- **Mounting Options**

THIS IS A C.A.D. GENERATED DRAWING DO NOT MAKE MANUAL REVISIONS TO MASTER. ISSUE NUMBER

ORIGINAL

1

| 342 / 392 Series Card Edge Connector<br>Contact Bend Detail |                                                                                                                                                                                                  | ACAD REFERENCE NO. 342 ENG MASTER |             |                  |        |
|-------------------------------------------------------------|--------------------------------------------------------------------------------------------------------------------------------------------------------------------------------------------------|-----------------------------------|-------------|------------------|--------|
|                                                             |                                                                                                                                                                                                  | DRAWN:                            | J.LEE       | DATE: OCT. 06/09 |        |
|                                                             |                                                                                                                                                                                                  | CHECKED:                          |             | DATE:            |        |
| TORONTO, ONTARIO                                            | THESE DRAWINGS AND SPECIFICATIONS ARE THE PROPERTY OF EDAC INC. AND SHALL NOT BE REPRODUCED, OR COPIED OR USED AS THE BASIS FOR THE MANUFACTURE OR SALE OF APPARATUS WITHOUT WRITTEN PERMISSION. | SCALE:                            | NTS         | SHEET :          | 2 OF 3 |
|                                                             |                                                                                                                                                                                                  | DRAWING                           | NUMBER      |                  | ISSUE  |
| YOUR CONNECTION TO QUALITY & SERVICE                        |                                                                                                                                                                                                  | 3                                 | 42 Assembly |                  | 1      |