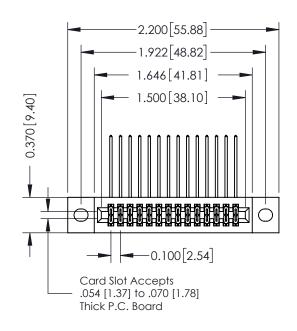

## **See Accompanying Pages for:**

- **Contact Bend Details**
- **Mounting Options**

| 342 / 392 Card Edge Connector |
|-------------------------------|
| Part Number: 342-028-559-202  |

YOUR CONNECTION TO QUALITY & SERVICE

342 ENG MASTER DATE: OCT. 06/09 J.LEE NTS SHEET 1 OF 3

342 Assembly

THIS IS A C.A.D. GENERATED DRAWING DO NOT MAKE MANUAL REVISIONS TO MASTER. ISSUE NUMBER

ORIGINAL

1

| 342 / 392 Series Card Edge Connector<br>Contact Bend Detail |                                                                                                                                   | ACAD REFERENCE NO. 342 ENG MASTER |             |          |          |
|-------------------------------------------------------------|-----------------------------------------------------------------------------------------------------------------------------------|-----------------------------------|-------------|----------|----------|
|                                                             |                                                                                                                                   | DRAWN:                            | J.LEE       | DATE: OC | T. 06/09 |
|                                                             |                                                                                                                                   | CHECKED                           | ):          | DATE:    |          |
| EDAC INC                                                    | ARE THE PROPERTY OF EDAC INC.,AND SHALL NOT BE REPRODUCED,OR COPIED OR USED AS THE BASIS FOR THE MANUFACTURE OR SALE OF APPARATUS | SCALE:                            | NTS         | SHEET :  | 2 OF 3   |
| TORONTO, ONTARIO                                            |                                                                                                                                   | DRAWING                           | NUMBER      |          | ISSUE    |
| YOUR CONNECTION TO QUALITY & SERVICE                        |                                                                                                                                   | 3                                 | 42 Assembly |          | 1        |