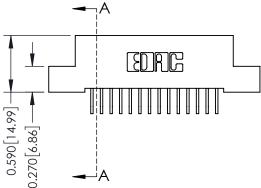

**Mounting Option** 

02-.128 (3.25) Wide Mounting Slots

**Contact Detail** 

559-90 Degree Bend (Code 541 Contacts) .100 [2.54] Contact Spacing x .200 [5.08] Row Spacing





## 0.240 [6.10] Point of Contact 0.410[10.41] SECTION A-A

## **See Accompanying Pages for:**

- **Contact Bend Details**
- **Mounting Options**

| 342 / 392 Card Edge Connector |
|-------------------------------|
| Part Number: 342-028-559-202  |

YOUR CONNECTION TO QUALITY & SERVICE

342 ENG MASTER DATE: OCT. 06/09 J.LEE NTS SHEET 1 OF 3

342 Assembly

THIS IS A C.A.D. GENERATED DRAWING DO NOT MAKE MANUAL REVISIONS TO MASTER. ISSUE NUMBER

ORIGINAL

1



| 342 / 392 Series Card Edge Connector<br>Contact Bend Detail |                                                                                                                                   | ACAD REFERENCE NO. 342 ENG MASTER |             |          |          |
|-------------------------------------------------------------|------