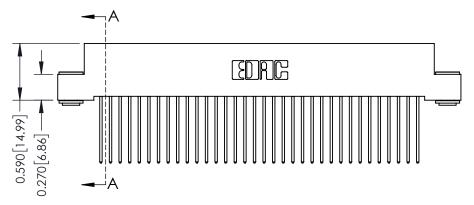

342 Assembly

THIS IS A C.A.D. GENERATED DRAWING DO NOT MAKE MANUAL REVISIONS TO MASTER. ISSUE NUMBER

ORIGINAL

1

| 342 / 392 Series Card Edge Connector<br>Contact Bend Detail |                                                                                                                                                                                                  | ACAD REFERENCE NO. 342 ENG MASTER |             |                  |        |
|-------------------------------------------------------------|--------------------------------------------------------------------------------------------------------------------------------------------------------------------------------------------------|-----------------------------------|-------------|------------------|--------|
|                                                             |                                                                                                                                                                                                  | DRAWN:                            | J.LEE       | DATE: OCT. 06/09 |        |
|                                                             |                                                                                                                                                                                                  | CHECKED:                          |             | DATE:            |        |
| TORONTO, ONTARIO                                            | THESE DRAWINGS AND SPECIFICATIONS ARE THE PROPERTY OF EDAC INC. AND SHALL NOT BE REPRODUCED, OR COPIED OR USED AS THE BASIS FOR THE MANUFACTURE OR SALE OF APPARATUS WITHOUT WRITTEN PERMISSION. | SCALE:                            | NTS         | SHEET :          | 2 OF 3 |
|                                                             |                                                                                                                                                                                                  | DRAWING                           | NUMBER      |                  | ISSUE  |
| YOUR CONNECTION TO QUALITY & SERVICE                        |                                                                                                                                                                                                  | 3                                 | 42 Assembly |                  | 1      |