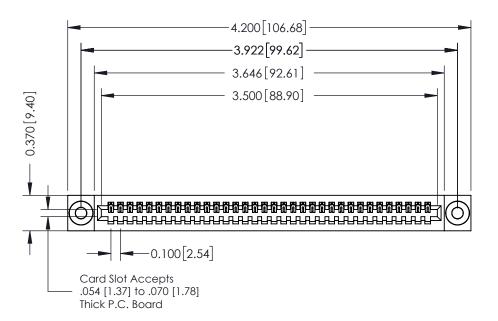

## **See Accompanying Pages for:**

- **Contact Bend Details**
- **Mounting Options**

342 / 392 Card Edge Connector Part Number: 342-034-542-103

YOUR CONNECTION TO QUALITY & SERVICE

342 ENG MASTER J.LEE DATE: OCT. 06/09 SHEET 1 OF 3

342 Assembly

THIS IS A C.A.D. GENERATED DRAWING DO NOT MAKE MANUAL REVISIONS TO MASTER. ISSUE NUMBER

ORIGINAL

1

| 342 / 392 Series Card Edge Connector<br>Contact Bend Detail |                                                                                                                                                                                                  | ACAD REFERENCE NO. 342 ENG MASTER |             |                  |        |
|-------------------------------------------------------------|--------------------------------------------------------------------------------------------------------------------------------------------------------------------------------------------------|-----------------------------------|-------------|------------------|--------|
|                                                             |                                                                                                                                                                                                  | DRAWN:                            | J.LEE       | DATE: OCT. 06/09 |        |
|                                                             |                                                                                                                                                                                                  | CHECKED:                          |             | DATE:            |        |
| TORONTO, ONTARIO                                            | THESE DRAWINGS AND SPECIFICATIONS ARE THE PROPERTY OF EDAC INC. AND SHALL NOT BE REPRODUCED, OR COPIED OR USED AS THE BASIS FOR THE MANUFACTURE OR SALE OF APPARATUS WITHOUT WRITTEN PERMISSION. | SCALE:                            | NTS         | SHEET :          | 2 OF 3 |
|                                                             |                                                                                                                                                                                                  | DRAWING                           | NUMBER      |                  | ISSUE  |
| YOUR CONNECTION TO QUALITY & SERVICE                        |                                                                                                                                                                                                  | 3                                 | 42 Assembly |                  | 1      |