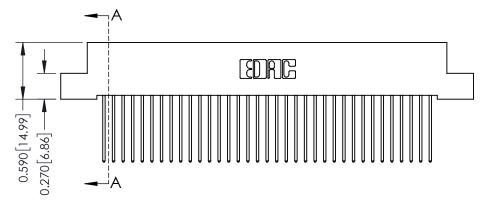

342 Assembly

342 ENG MASTER

THIS IS A C.A.D. GENERATED DRAWING DO NOT MAKE MANUAL REVISIONS TO MASTER. ISSUE NUMBER

ORIGINAL

1

| 342 / 392 Series Card Edge Connector<br>Contact Bend Detail |                                                                                                                                                                                                  | ACAD REFERENCE NO. 342 ENG MASTER |             |                  |        |
|-------------------------------------------------------------|--------------------------------------------------------------------------------------------------------------------------------------------------------------------------------------------------|-----------------------------------|-------------|------------------|--------|
|                                                             |                                                                                                                                                                                                  | DRAWN:                            | J.LEE       | DATE: OCT. 06/09 |        |
|                                                             |                                                                                                                                                                                                  | CHECKED:                          |             | DATE:            |        |
| TORONTO, ONTARIO                                            | THESE DRAWINGS AND SPECIFICATIONS ARE THE PROPERTY OF EDAC INC. AND SHALL NOT BE REPRODUCED, OR COPIED OR USED AS THE BASIS FOR THE MANUFACTURE OR SALE OF APPARATUS WITHOUT WRITTEN PERMISSION. | SCALE:                            | NTS         | SHEET :          | 2 OF 3 |
|                                                             |                                                                                                                                                                                                  | DRAWING                           | NUMBER      |                  | ISSUE  |
| YOUR CONNECTION TO QUALITY & SERVICE                        |                                                                                                                                                                                                  | 3                                 | 42 Assembly |                  | 1      |