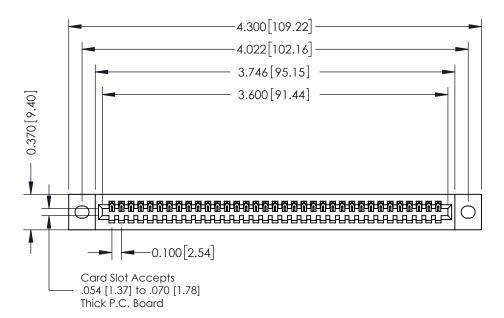

## **See Accompanying Pages for:**

- **Contact Bend Details**
- **Mounting Options**

342 / 392 Card Edge Connector Part Number: 342-035-542-102

YOUR CONNECTION TO QUALITY & SERVICE

J.LEE DATE: OCT. 06/09 SHEET 1 OF 3