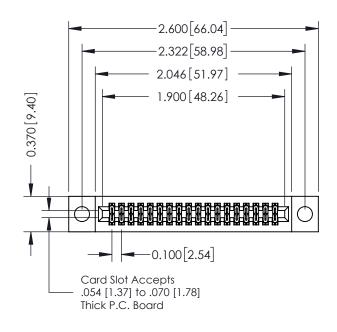

## **See Accompanying Pages for:**

- **Contact Bend Details**
- **Mounting Options**

| 342 / 392 Card Edge Connector |
|-------------------------------|
| Part Number: 342-036-524-204  |

342 ENG MASTER DATE: OCT. 06/09 J.LEE NTS SHEET 1 OF 3

342 Assembly

THIS IS A C.A.D. GENERATED DRAWING DO NOT MAKE MANUAL REVISIONS TO MASTER. ISSUE NUMBER

ORIGINAL

1

| 342 / 392 Series Card Edge Connector<br>Contact Bend Detail |                                                                                                                                     | ACAD REFERENCE NO. 342 ENG MASTER |             |          |          |
|-------------------------------------------------------------|-------------------------------------------------------------------------------------------------------------------------------------|-----------------------------------|-------------|----------|----------|
|                                                             |                                                                                                                                     | DRAWN:                            | J.LEE       | DATE: OC | T. 06/09 |
|                                                             |                                                                                                                                     | CHECKED:                          |             | DATE:    |          |
| EDAC INC                                                    | ARE THE PROPERTY OF EDAC INC.,AND — SHALL NOT BE REPRODUCED,OR COPIED OR USED AS THE BASIS FOR THE MANUFACTURE OR SALE OF APPARATUS | SCALE:                            | NTS         | SHEET :  | 2 OF 3   |
| TORONTO, ONTARIO                                            |                                                                                                                                     | DRAWING                           | NUMBER      |          | ISSUE    |
| YOUR CONNECTION TO QUALITY & SERVICE                        |                                                                                                                                     | 3                                 | 42 Assembly |          | 1        |