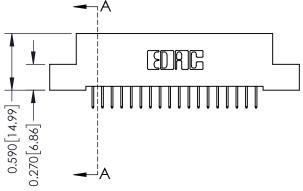

## **Contact Detail**

524-P.C. Tail .018 Sq.(0.46 Sq.) - Tail LG=.185(4.70) .100 [2.54] Contact Spacing x .200 [5.08] Row Spacing

## 0.240 [6.10] Point of Contact 0.410[10.41] SECTION A-A