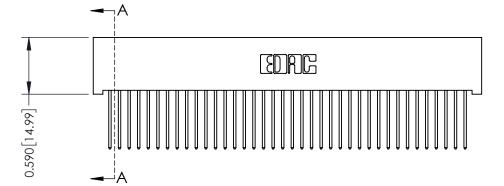

342 ENG MASTER J.LEE DATE: OCT. 06/09 SHEET 1 OF 3 NTS

342 Assembly

THIS IS A C.A.D. GENERATED DRAWING DO NOT MAKE MANUAL REVISIONS TO MASTER. ISSUE NUMBER

ORIGINAL

1

| 342 / 392 Series Card Edge Connector<br>Contact Bend Detail |                                                                                                                                   | ACAD REFERENCE NO. 342 ENG MASTER |             |          |          |
|-------------------------------------------------------------|-----------------------------------------------------------------------------------------------------------------------------------|-----------------------------------|-------------|----------|----------|
|                                                             |                                                                                                                                   | DRAWN:                            | J.LEE       | DATE: OC | T. 06/09 |
|                                                             |                                                                                                                                   | CHECKED                           | ):          | DATE:    |          |
| EDAC INC                                                    | ARE THE PROPERTY OF EDAC INC.,AND SHALL NOT BE REPRODUCED,OR COPIED OR USED AS THE BASIS FOR THE MANUFACTURE OR SALE OF APPARATUS | SCALE:                            | NTS         | SHEET :  | 2 OF 3   |
| TORONTO, ONTARIO                                            |                                                                                                                                   | DRAWING                           | NUMBER      |          | ISSUE    |
| YOUR CONNECTION TO QUALITY & SERVICE                        |                                                                                                                                   | 3                                 | 42 Assembly |          | 1        |