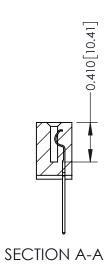

**Mounting Option** 01-No Mounting Lugs **Contact Detail** 

540-Wire Wrap .025 Sq.(0.64 Sq.) - Tail LG=.570(14.48) .100 [2.54] Contact Spacing x .200 [5.08] Row Spacing

1

342 ENG MASTER J.LEE DATE: OCT. 06/09 SHEET 1 OF 3 NTS

342 Assembly

THIS IS A C.A.D. GENERATED DRAWING DO NOT MAKE MANUAL REVISIONS TO MASTER. ISSUE NUMBER

ORIGINAL

1

| 342 / 392 Series Card Edge Connector<br>Contact Bend Detail |                                                                                                                                   | ACAD REFERENCE NO. 342 ENG MASTER |             |          |          |
|-------------------------------------------------------------|-----------------------------------------------------------------------------------------------------------------------------------|-----------------------------------|-------------|----------|----------|
|                                                             |                                                                                                                                   | DRAWN:                            | J.LEE       | DATE: OC | T. 06/09 |
|                                                             |                                                                                                                                   | CHECKED                           | ):          | DATE:    |          |
| EDAC INC                                                    | ARE THE PROPERTY OF EDAC INC.,AND SHALL NOT BE REPRODUCED,OR COPIED OR USED AS THE BASIS FOR THE MANUFACTURE OR SALE OF APPARATUS | SCALE:                            | NTS         | SHEET :  | 2 OF 3   |
| TORONTO, ONTARIO                                            |                                                                                                                                   | DRAWING                           | NUMBER      |          | ISSUE    |
| YOUR CONNECTION TO QUALITY & SERVICE                        |                                                                                                                                   | 3                                 | 42 Assembly |          | 1        |