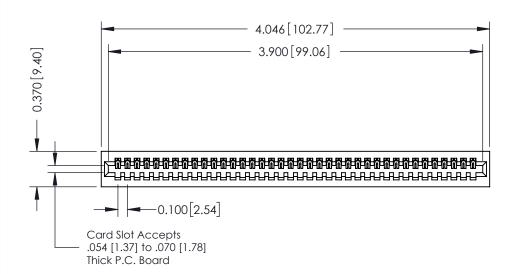

342 ENG MASTER J.LEE DATE: OCT. 06/09 SHEET 1 OF 3 NTS

342 Assembly

THIS IS A C.A.D. GENERATED DRAWING DO NOT MAKE MANUAL REVISIONS TO MASTER. ISSUE NUMBER

ORIGINAL

1

| 342 / 392 Series Card Edge Connector<br>Contact Bend Detail |                                                                                                                                   | ACAD REFERENCE NO. 342 ENG MASTER |             |          |          |
|-------------------------------------------------------------|-----------------------------------------------------------------------------------------------------------------------------------|-----------------------------------|-------------|----------|----------|
|                                                             |                                                                                                                                   | DRAWN:                            | J.LEE       | DATE: OC | T. 06/09 |
|                                                             |                                                                                                                                   | CHECKED                           | ):          | DATE:    |          |
| EDAC INC                                                    | ARE THE PROPERTY OF EDAC INC.,AND SHALL NOT BE REPRODUCED,OR COPIED OR USED AS THE BASIS FOR THE MANUFACTURE OR SALE OF APPARATUS | SCALE:                            | NTS         | SHEET :  | 2 OF 3   |
| TORONTO, ONTARIO                                            |                                                                                                                                   | DRAWING                           | NUMBER      |          | ISSUE    |
| YOUR CONNECTION TO QUALITY & SERVICE                        |                                                                                                                                   | 3                                 | 42 Assembly |          | 1        |