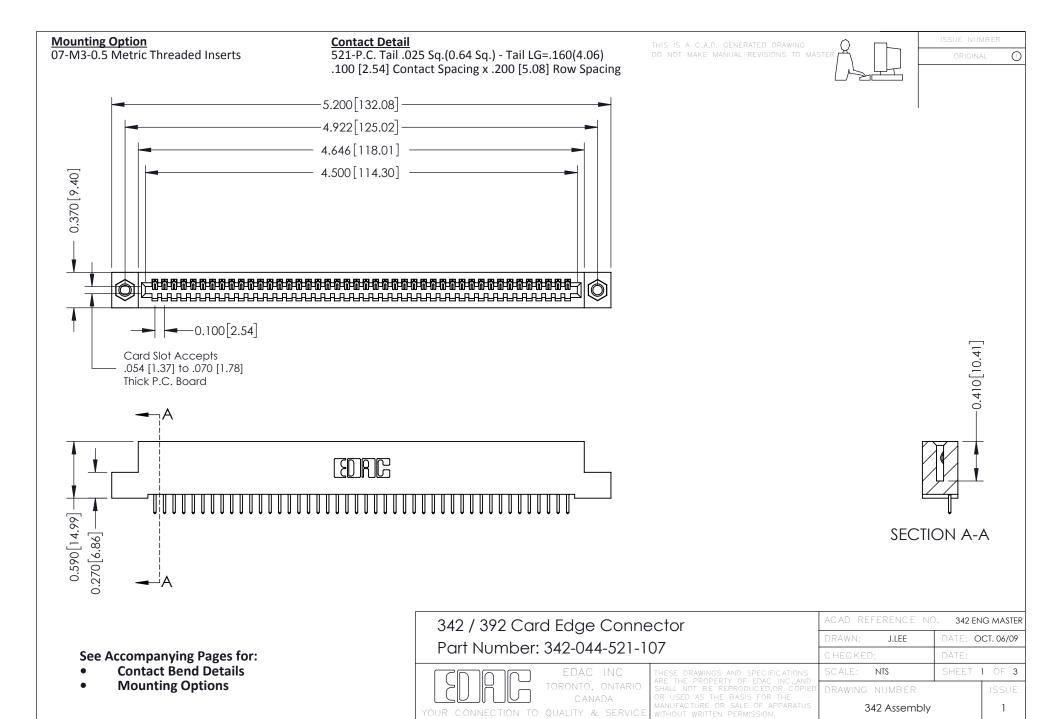

THIS IS A C.A.D. GENERATED DRAWING DO NOT MAKE MANUAL REVISIONS TO MASTER. ISSUE NUMBER

ORIGINAL

1



| 342 / 392 Series Card Edge Connector<br>Contact Bend Detail |                                                                                                                                                                                                  | ACAD REFERENCE NO. 342 ENG MASTER |             |                  |        |
|-------------------------------------------------------------|--------------------------------------------------------------------------------------------------------------------------------------------------------------------------------------------------|-----------------------------------|-------------|------------------|--------|
|