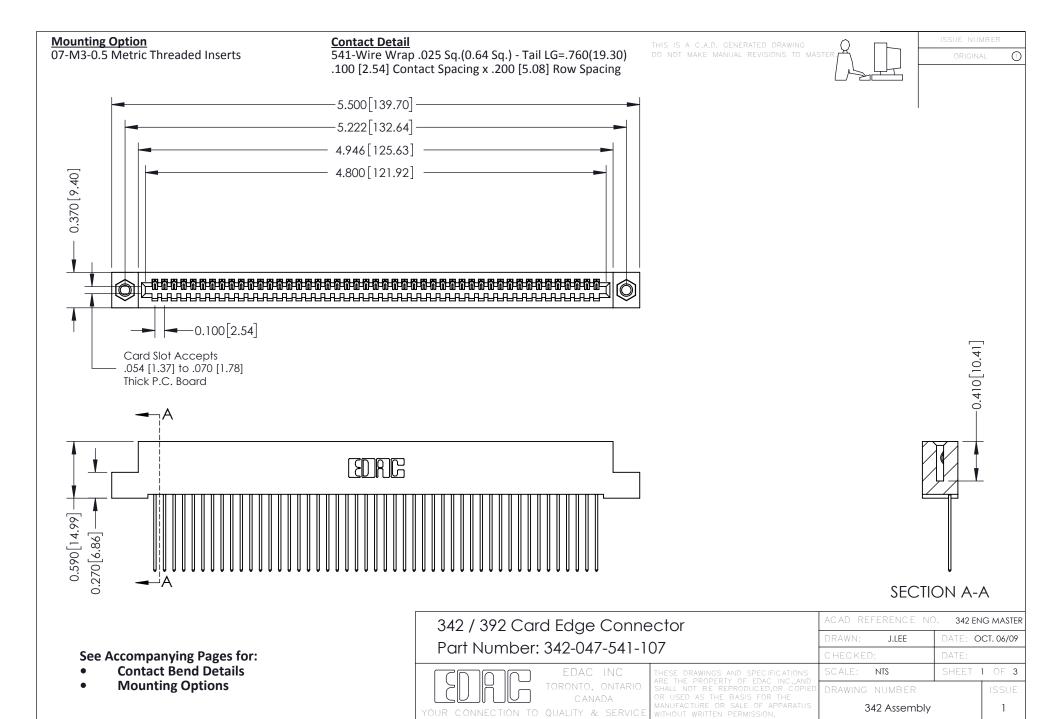

THIS IS A C.A.D. GENERATED DRAWING DO NOT MAKE MANUAL REVISIONS TO MASTER. ISSUE NUMBER

ORIGINAL

1



| 342 / 392 Series Card Edge Connector<br>Contact Bend Detail |                                                                                                                                                                                                  | ACAD REFERENCE NO. 342 ENG MASTER |             |                  |        |
|-------------------------------------------------------------|--------------------------------------------------------------------------------------------------------------------------------------------------------------------------------------------------|-----------------------------------|-------------|------------------|--------|
|