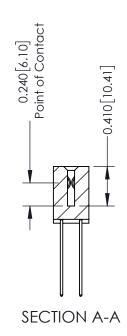

**Mounting Option** 01-No Mounting Lugs **Contact Detail** 

541-Wire Wrap .025 Sq.(0.64 Sq.) - Tail LG=.760(19.30) .100 [2.54] Contact Spacing x .200 [5.08] Row Spacing

**See Accompanying Pages for:** 

- **Contact Bend Details**
- **Mounting Options**

342 Assembly

THIS IS A C.A.D. GENERATED DRAWING DO NOT MAKE MANUAL REVISIONS TO MASTER. ISSUE NUMBER

ORIGINAL

1

| 342 / 392 Series Card Edge Connector<br>Contact Bend Detail |                                                                                                                                   | ACAD REFERENCE NO. 342 ENG MASTER |             |                  |        |
|-------------------------------------------------------------|-----------------------------------------------------------------------------------------------------------------------------------|-----------------------------------|-------------|------------------|--------|
|                                                             |                                                                                                                                   | DRAWN:                            | J.LEE       | DATE: OCT. 06/09 |        |
|                                                             |                                                                                                                                   | CHECKED:                          |             | DATE:            |        |
| EDAC INC                                                    | ARE THE PROPERTY OF EDAC INC.,AND SHALL NOT BE REPRODUCED,OR COPIED OR USED AS THE BASIS FOR THE MANUFACTURE OR SALE OF APPARATUS | SCALE:                            | NTS         | SHEET :          | 2 OF 3 |
| TORONTO, ONTARIO                                            |                                                                                                                                   | DRAWING                           | NUMBER      |                  | ISSUE  |
| YOUR CONNECTION TO QUALITY & SERVICE                        |                                                                                                                                   | 3                                 | 42 Assembly |                  | 1      |