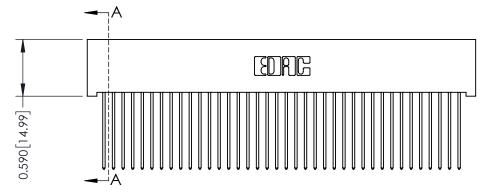

342 Assembly

THIS IS A C.A.D. GENERATED DRAWING DO NOT MAKE MANUAL REVISIONS TO MASTER. ISSUE NUMBER

ORIGINAL

1

| 342 / 392 Series Card Edge Connector<br>Contact Bend Detail |                                                                                                                                   | ACAD REFERENCE NO. 342 ENG MASTER |             |                  |        |
|-------------------------------------------------------------|-----------------------------------------------------------------------------------------------------------------------------------|-----------------------------------|-------------|------------------|--------|
|                                                             |                                                                                                                                   | DRAWN:                            | J.LEE       | DATE: OCT. 06/09 |        |
|                                                             |                                                                                                                                   | CHECKED:                          |             | DATE:            |        |
| EDAC INC                                                    | ARE THE PROPERTY OF EDAC INC.,AND SHALL NOT BE REPRODUCED,OR COPIED OR USED AS THE BASIS FOR THE MANUFACTURE OR SALE OF APPARATUS | SCALE:                            | NTS         | SHEET :          | 2 OF 3 |
| TORONTO, ONTARIO                                            |                                                                                                                                   | DRAWING                           | NUMBER      |                  | ISSUE  |
| YOUR CONNECTION TO QUALITY & SERVICE                        |                                                                                                                                   | 3                                 | 42 Assembly |                  | 1      |