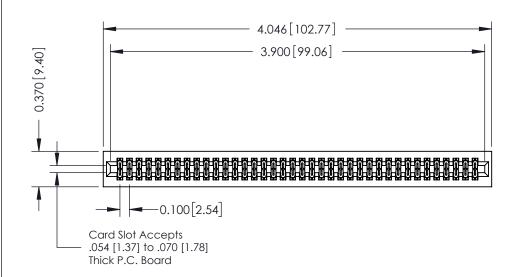

342 / 392 Card Edge Connector Part Number: 342-076-541-201

YOUR CONNECTION TO QUALITY & SERVICE

| ACAD REFERENCE NO. 342 ENG MASTER |                  |  |  |  |
|-----------------------------------|------------------|--|--|--|
| DRAWN: J.LEE                      | DATE: OCT. 06/09 |  |  |  |
| CHECKED:                          | DATE:            |  |  |  |
| SCALE: NTS                        | SHEET 1 OF 3     |  |  |  |
| DRAWING NUMBER                    | ISSUE            |  |  |  |

342 Assembly

THIS IS A C.A.D. GENERATED DRAWING DO NOT MAKE MANUAL REVISIONS TO MASTER. ISSUE NUMBER

ORIGINAL

1

| 342 / 392 Series Card Edge Connector<br>Contact Bend Detail |                                                                                                                                   | ACAD REFERENCE NO. 342 ENG MASTER |             |                  |        |
|-------------------------------------------------------------|-----------------------------------------------------------------------------------------------------------------------------------|-----------------------------------|-------------|------------------|--------|
|                                                             |                                                                                                                                   | DRAWN:                            | J.LEE       | DATE: OCT. 06/09 |        |
|                                                             |                                                                                                                                   | CHECKED:                          |             | DATE:            |        |
| EDAC INC                                                    | ARE THE PROPERTY OF EDAC INC.,AND SHALL NOT BE REPRODUCED,OR COPIED OR USED AS THE BASIS FOR THE MANUFACTURE OR SALE OF APPARATUS | SCALE:                            | NTS         | SHEET :          | 2 OF 3 |
| TORONTO, ONTARIO                                            |                                                                                                                                   | DRAWING                           | NUMBER      |                  | ISSUE  |
| YOUR CONNECTION TO QUALITY & SERVICE                        |                                                                                                                                   | 3                                 | 42 Assembly |                  | 1      |