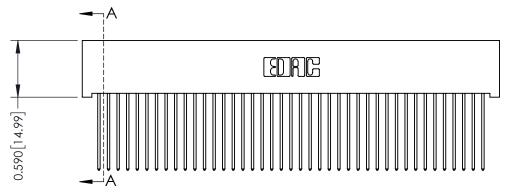

342 Assembly

THIS IS A C.A.D. GENERATED DRAWING DO NOT MAKE MANUAL REVISIONS TO MASTER. ISSUE NUMBER

ORIGINAL

1

| 342 / 392 Series Card Edge Connector<br>Contact Bend Detail |                                                                                                                                                                                                  | ACAD REFERENCE NO. 342 ENG MASTER |             |                  |        |
|-------------------------------------------------------------|--------------------------------------------------------------------------------------------------------------------------------------------------------------------------------------------------|-----------------------------------|-------------|------------------|--------|
|                                                             |                                                                                                                                                                                                  | DRAWN:                            | J.LEE       | DATE: OCT. 06/09 |        |
|                                                             |                                                                                                                                                                                                  | CHECKED:                          |             | DATE:            |        |
| TORONTO, ONTARIO                                            | THESE DRAWINGS AND SPECIFICATIONS ARE THE PROPERTY OF EDAC INC. AND SHALL NOT BE REPRODUCED, OR COPIED OR USED AS THE BASIS FOR THE MANUFACTURE OR SALE OF APPARATUS WITHOUT WRITTEN PERMISSION. | SCALE:                            | NTS         | SHEET :          | 2 OF 3 |
|                                                             |                                                                                                                                                                                                  | DRAWING                           | NUMBER      |                  | ISSUE  |
| YOUR CONNECTION TO QUALITY & SERVICE                        |                                                                                                                                                                                                  | 3                                 | 42 Assembly |                  | 1      |