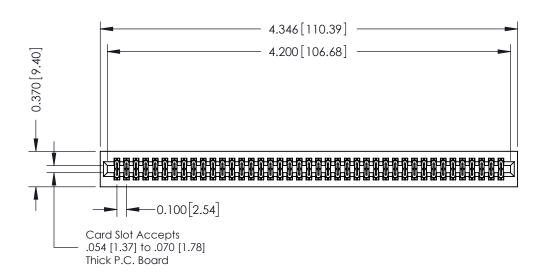

## **See Accompanying Pages for:**

- **Contact Bend Details**
- **Mounting Options**

342 / 392 Card Edge Connector Part Number: 342-082-541-201

YOUR CONNECTION TO QUALITY & SERVICE

342 ENG MASTER J.LEE DATE: OCT. 06/09 SHEET 1 OF 3

342 Assembly

THIS IS A C.A.D. GENERATED DRAWING DO NOT MAKE MANUAL REVISIONS TO MASTER. ISSUE NUMBER

ORIGINAL

1

| 342 / 392 Series Card Edge Connector<br>Contact Bend Detail |                                                                                                                                                                                                  | ACAD REFERENCE NO. 342 ENG MASTER |             |                  |        |
|-------------------------------------------------------------|--------------------------------------------------------------------------------------------------------------------------------------------------------------------------------------------------|-----------------------------------|-------------|------------------|--------|
|                                                             |                                                                                                                                                                                                  | DRAWN:                            | J.LEE       | DATE: OCT. 06/09 |        |
|                                                             |                                                                                                                                                                                                  | CHECKED:                          |             | DATE:            |        |
| TORONTO, ONTARIO                                            | THESE DRAWINGS AND SPECIFICATIONS ARE THE PROPERTY OF EDAC INC. AND SHALL NOT BE REPRODUCED, OR COPIED OR USED AS THE BASIS FOR THE MANUFACTURE OR SALE OF APPARATUS WITHOUT WRITTEN PERMISSION. | SCALE:                            | NTS         | SHEET :          | 2 OF 3 |
|                                                             |                                                                                                                                                                                                  | DRAWING                           | NUMBER      |                  | ISSUE  |
| YOUR CONNECTION TO QUALITY & SERVICE                        |                                                                                                                                                                                                  | 3                                 | 42 Assembly |                  | 1      |