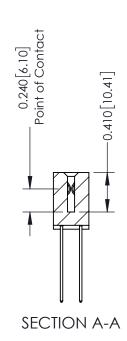

## **Contact Detail**

541-Wire Wrap .025 Sq.(0.64 Sq.) - Tail LG=.760(19.30) .100 [2.54] Contact Spacing x .200 [5.08] Row Spacing

342 Assembly

THIS IS A C.A.D. GENERATED DRAWING DO NOT MAKE MANUAL REVISIONS TO MASTER. ISSUE NUMBER

ORIGINAL

1

| 342 / 392 Series Card Edge Connector<br>Contact Bend Detail |                                                                                                                                                                                                  | ACAD REFERENCE NO. 342 ENG MASTER |             |                  |        |
|-------------------------------------------------------------|--------------------------------------------------------------------------------------------------------------------------------------------------------------------------------------------------|-----------------------------------|-------------|------------------|--------|
|                                                             |                                                                                                                                                                                                  | DRAWN:                            | J.LEE       | DATE: OCT. 06/09 |        |
|                                                             |                                                                                                                                                                                                  | CHECKED:                          |             | DATE:            |        |
| TORONTO, ONTARIO                                            | THESE DRAWINGS AND SPECIFICATIONS ARE THE PROPERTY OF EDAC INC. AND SHALL NOT BE REPRODUCED, OR COPIED OR USED AS THE BASIS FOR THE MANUFACTURE OR SALE OF APPARATUS WITHOUT WRITTEN PERMISSION. | SCALE:                            | NTS         | SHEET :          | 2 OF 3 |
|                                                             |                                                                                                                                                                                                  | DRAWING                           | NUMBER      |                  | ISSUE  |
| YOUR CONNECTION TO QUALITY & SERVICE                        |                                                                                                                                                                                                  | 3                                 | 42 Assembly |                  | 1      |