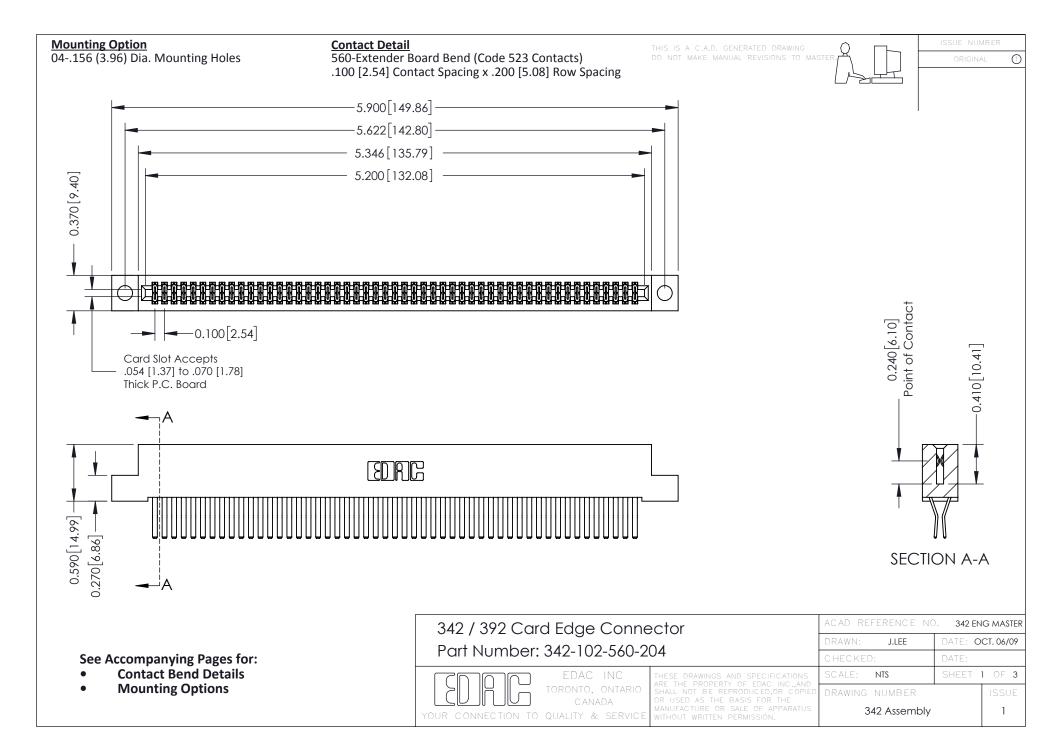

THIS IS A C.A.D. GENERATED DRAWING DO NOT MAKE MANUAL REVISIONS TO MASTER. ISSUE NUMBER

ORIGINAL

1



| 342 / 392 Series Card Edge Connector<br>Contact Bend Detail |                                                                                                                                                                                                  | ACAD REFERENCE NO. 342 ENG MASTER |             |                  |        |
|-------------------------------------------------------------|--------------------------------------------------------------------------------------------------------------------------------------------------------------------------------------------------|-----------------------------------|-------------|------------------|--------|
|