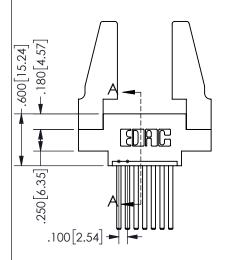

THIS IS A C.A.D. GENERATED DRAWING DO NOT MAKE MANUAL REVISIONS TO MASTER.

ISSUE NUMBER

ORIGINAL

1

<u>Contact Dimensions:</u> 544-Wire Wrap .050x.025(1.27x0.64) - Tail LG=.750(19.05)

.100 (2.54) Contact Spacing x .200 (5.08) Row Spacing

## 345/395 SERIES CARD EDGE CONNECTOR PART NUMBER: 345-007-544-688

YOUR CONNECTION TO QUALITY & SERVICE

**EDAC INC** TORONTO, ONTARIO CANADA

THESE DRAWINGS AND SPECIFICATIONS ARE THE PROPERTY OF EDAC INC.,AND SHALL NOT BE REPRODUCED, OR COPIED OR USED AS THE BASIS FOR THE MANUFACTURE OR SALE OF APPARATUS WITHOUT WRITTEN PERMISSION.

| ACAD REFERENCE NO.  | 345-ENG-MASTER   |
|---------------------|------------------|
| DRAWN: R.STA.MONICA | DATE:MAY.16/2017 |
| CHECKED:            | DATE:            |
| SCALE: NTS          | SHEET 1 OF 2     |
| DRAWING NUMBER      | ISSUE            |
| 345-ENG-MASTER      | 1                |
|                     |                  |