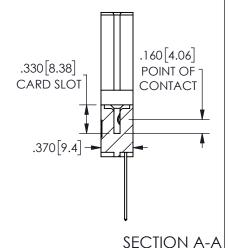

THIS IS A C.A.D. GENERATED DRAWING DO NOT MAKE MANUAL REVISIONS TO MASTER.

ISSUE NUMBER

ORIGINAL

1

<u>Contact Dimensions:</u> 544-Wire Wrap .050x.025(1.27x0.64) - Tail LG=.750(19.05)

.100 (2.54) Contact Spacing x .200 (5.08) Row Spacing

## 345/395 SERIES CARD EDGE CONNECTOR PART NUMBER: 345-007-544-688

YOUR CONNECTION TO QUALITY & SERVICE

**EDAC INC** TORONTO, ONTARIO CANADA

THESE DRAWINGS AND SPECIFICATIONS ARE THE PROPERTY OF EDAC INC.,AND SHALL NOT BE REPRODUCED, OR COPIED OR USED AS THE BASIS FOR THE MANUFACTURE OR SALE OF APPARATUS WITHOUT WRITTEN PERMISSION.

| ACAD REFERENCE NO.  | 345-ENG-MASTER   |
|---------------------|------------------|
| DRAWN: R.STA.MONICA | DATE:MAY.16/2017 |
| CHECKED:            | DATE:            |
| SCALE: NTS          | SHEET 1 OF 2     |
| DRAWING NUMBER      | ISSUE            |
| 345-ENG-MASTER      | 1                |
|                     |                  |