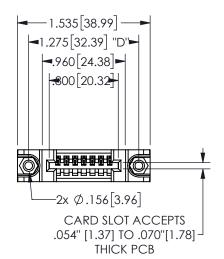

## 345/395 SERIES CARD EDGE CONNECTOR PART NUMBER: 345-007-544-688

YOUR CONNECTION TO QUALITY & SERVICE

**EDAC INC** TORONTO, ONTARIO CANADA

THESE DRAWINGS AND SPECIFICATIONS ARE THE PROPERTY OF EDAC INC.,AND SHALL NOT BE REPRODUCED, OR COPIED OR USED AS THE BASIS FOR THE MANUFACTURE OR SALE OF APPARATUS WITHOUT WRITTEN PERMISSION.

| ACAD REFERENCE NO.  | 345-ENG-MASTER   |
|---------------------|------------------|
| DRAWN: R.STA.MONICA | DATE:MAY.16/2017 |
| CHECKED:            | DATE:            |
| SCALE: NTS          | SHEET 1 OF 2     |
| DRAWING NUMBER      | ISSUE            |
| 345-ENG-MASTER      | 1                |
|                     |                  |