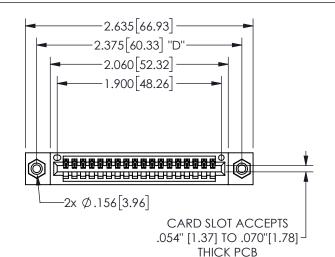

THIS IS A C.A.D. GENERATED DRAWING DO NOT MAKE MANUAL REVISIONS TO MASTER.

ISSUE NUMBER

ORIGINAL

<u>Contact Dimensions:</u> 544-Wire Wrap .050x.025(1.27x0.64) - Tail LG=.750(19.05)

.100 (2.54) Contact Spacing x .200 (5.08) Row Spacing

345/395 SERIES CARD EDGE CONNECTOR PART NUMBER: 345-018-544-108

YOUR CONNECTION TO QUALITY & SERVICE

**EDAC INC** TORONTO, ONTARIO CANADA

THESE DRAWINGS AND SPECIFICATIONS ARE THE PROPERTY OF EDAC INC.,AND SHALL NOT BE REPRODUCED,OR COPIED OR USED AS THE BASIS FOR THE MANUFACTURE OR SALE OF APPARATUS WITHOUT WRITTEN PERMISSION.