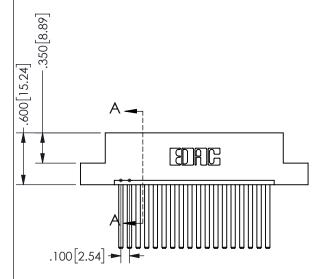

.160 4.06 .330[8.38] POINT OF CARD SLOT CONTACT .370 9.4

SECTION A-A

ORIGINAL 1

ISSUE NUMBER

**Contact Code 558** 

Contact Code 559

**Contact Code 560** 

INSULATOR MATERIAL: THERMOPLASTIC POLYESTER, UL 94V-0 DAP MATERIAL AVAILABLE UPON REQUEST

CONTACT MATERIAL; COPPER ALLOY CONTACT PLATING: GOLD ON THE MATING AREA, TIN PLATING ON THE CONTACT TAILS, NICKEL UNDERPLATE

345/395 SERIES CARD EDGE CONNECTOR CONTACT CODE 555,556,558,559,560 DIMENSIONS