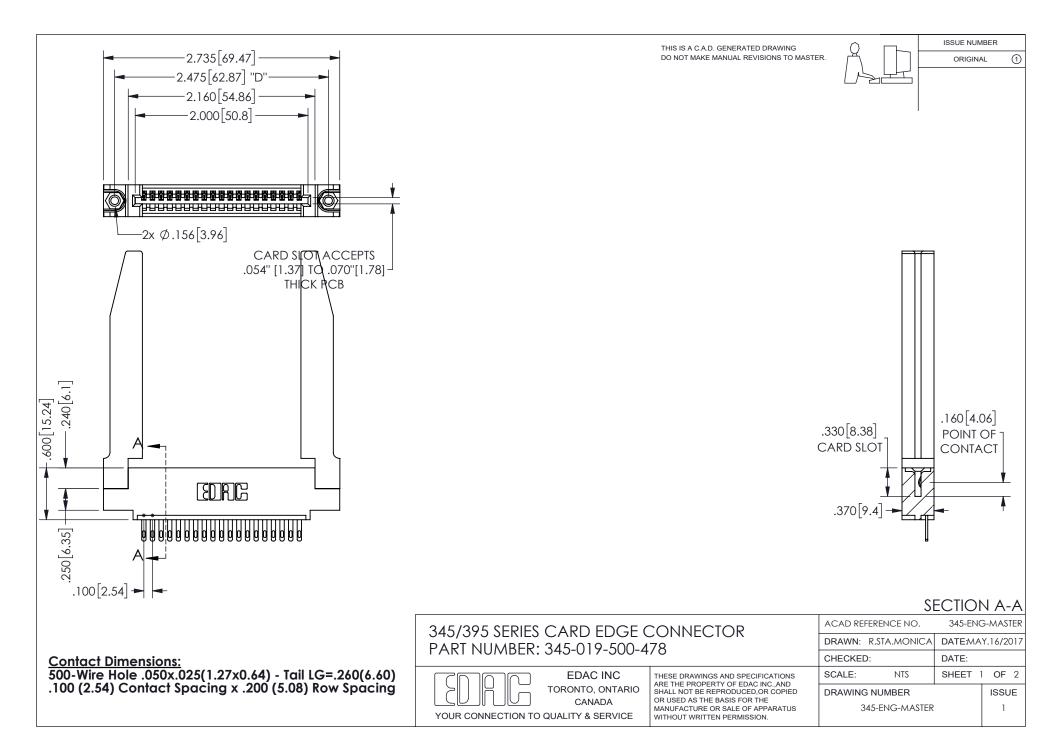

345/395 SERIES CARD EDGE CONNECTOR CONTACT CODE 555,556,558,559,560 DIMENSIONS

YOUR CONNECTION TO QUALITY & SERVICE

**EDAC INC** TORONTO, ONTARIO CANADA

THESE DRAWINGS AND SPECIFICATIONS ARE THE PROPERTY OF EDAC INC.,AND SHALL NOT BE REPRODUCED, OR COPIED OR USED AS THE BASIS FOR THE MANUFACTURE OR SALE OF APPARATUS WITHOUT WRITTEN PERMISSION.

|  | ACAD REFERENCE NO.  | 345-ENG-MASTER   |        |
|--|---------------------|------------------|--------|
|  | DRAWN: R.STA.MONICA | DATE:MAY.16/2017 |        |
|  | CHECKED:            | DATE:            |        |
|  | SCALE: 1:1          | SHEET            | 2 OF 2 |
|  | DRAWING NUMBER      |                  | ISSUE  |
|  | 345-ENG-MASTER      |                  | 1      |