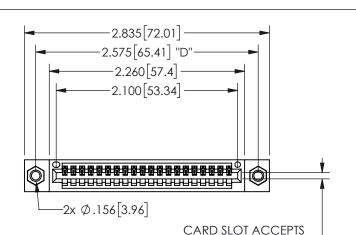

.054" [1.37] TO .070"[1.78] <sup>\(\)</sup> THICK PCB

THIS IS A C.A.D. GENERATED DRAWING DO NOT MAKE MANUAL REVISIONS TO MASTER.

1

.160 4.06 .330[8.38] POINT OF CARD SLOT CONTACT .370 9.4

<u>Contact Dimensions:</u>
523-P.C. Tail .025 Sq.(0.64 Sq.) - Tail LG=.390(9.91)
.100 (2.54) Contact Spacing x .200 (5.08) Row Spacing

345/395 SERIES CARD EDGE CONNECTOR PART NUMBER: 345-020-523-107

YOUR CONNECTION TO QUALITY & SERVICE

**EDAC INC** TORONTO, ONTARIO CANADA

THESE DRAWINGS AND SPECIFICATIONS ARE THE PROPERTY OF EDAC INC.,AND SHALL NOT BE REPRODUCED, OR COPIED OR USED AS THE BASIS FOR THE MANUFACTURE OR SALE OF APPARATUS WITHOUT WRITTEN PERMISSION.