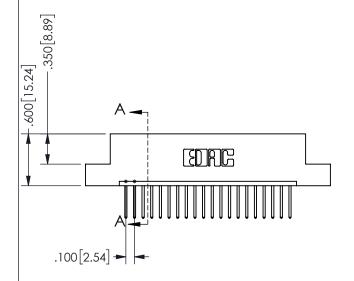

SECTION A-A

ORIGINAL 1

ISSUE NUMBER

**Contact Code 558** 

Contact Code 559

**Contact Code 560** 

INSULATOR MATERIAL: THERMOPLASTIC POLYESTER, UL 94V-0 DAP MATERIAL AVAILABLE UPON REQUEST

CONTACT MATERIAL; COPPER ALLOY CONTACT PLATING: GOLD ON THE MATING AREA, TIN PLATING ON THE CONTACT TAILS, NICKEL UNDERPLATE

345/395 SERIES CARD EDGE CONNECTOR CONTACT CODE 555,556,558,559,560 DIMENSIONS

YOUR CONNECTION TO QUALITY & SERVICE

**EDAC INC** TORONTO, ONTARIO CANADA

THESE DRAWINGS AND SPECIFICATIONS ARE THE PROPERTY OF EDAC INC.,AND SHALL NOT BE REPRODUCED, OR COPIED OR USED AS THE BASIS FOR THE MANUFACTURE OR SALE OF APPARATUS WITHOUT WRITTEN PERMISSION.