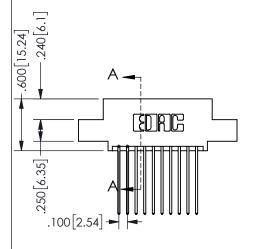

SECTION A-A

.160 4.06 .330[8.38] POINT OF CARD SLOT CONTACT .370 [9.4]

ISSUE NUMBER ORIGINAL

1

**Contact Code 558** 

Contact Code 559

**Contact Code 560** 

INSULATOR MATERIAL: THERMOPLASTIC POLYESTER, UL 94V-0 DAP MATERIAL AVAILABLE UPON REQUEST