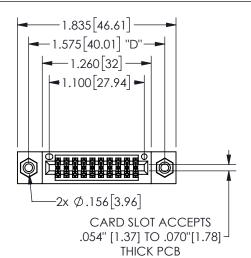

345/395 SERIES CARD EDGE CONNECTOR PART NUMBER: 345-020-541-508

YOUR CONNECTION TO QUALITY & SERVICE

**EDAC INC** TORONTO, ONTARIO CANADA

THESE DRAWINGS AND SPECIFICATIONS ARE THE PROPERTY OF EDAC INC.,AND SHALL NOT BE REPRODUCED,OR COPIED OR USED AS THE BASIS FOR THE MANUFACTURE OR SALE OF APPARATUS WITHOUT WRITTEN PERMISSION.

CONTACT MATERIAL; COPPER ALLOY CONTACT PLATING: GOLD ON THE MATING AREA, TIN PLATING ON THE CONTACT TAILS, NICKEL UNDERPLATE

345/395 SERIES CARD EDGE CONNECTOR CONTACT CODE 555,556,558,559,560 DIMENSIONS