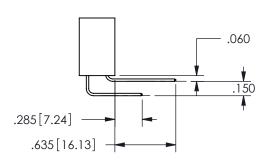

THIS IS A C.A.D. GENERATED DRAWING DO NOT MAKE MANUAL REVISIONS TO MASTER.

ISSUE NUMBER

ORIGINAL

1

Contact Dimensions: 541-Wire Wrap .025 Sq.(0.64 Sq.) - Tail LG=.750(19.05) .100 (2.54) Contact Spacing x .200 (5.08) Row Spacing