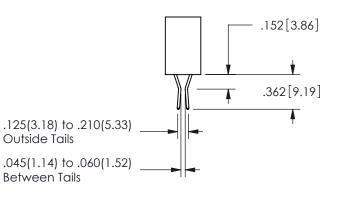

THIS IS A C.A.D. GENERATED DRAWING DO NOT MAKE MANUAL REVISIONS TO MASTER.

ISSUE NUMBER

ORIGINAL

1

Contact Dimensions: 541-Wire Wrap .025 Sq.(0.64 Sq.) - Tail LG=.750(19.05) .100 (2.54) Contact Spacing x .200 (5.08) Row Spacing