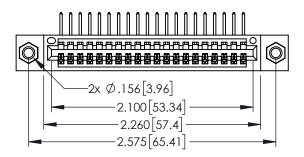

330[8.38] CARD SLOT

**SECTION A-A** 

- INSULATOR MATERIAL: THERMOPLASTIC PBT BLACK, UL 94V-0
- CONTACT MATERIAL; COPPER TIN ALLOY CONTACT PLATING: GOLD ON THE MATING AREA, TIN PLATING ON THE CONTACT TAILS, NICKEL UNDERPLATE