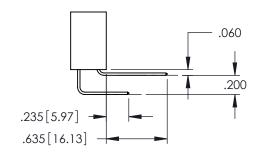

345-ENG-MASTER

**Contact Code 558** 

Contact Code 559

**Contact Code 560** 

INSULATOR MATERIAL: THERMOPLASTIC POLYESTER, UL 94V-0

DAP MATERIAL AVAILABLE UPON REQUEST

CONTACT MATERIAL; COPPER ALLOY CONTACT PLATING: GOLD ON THE MATING AREA, TIN PLATING ON THE CONTACT TAILS, NICKEL UNDERPLATE