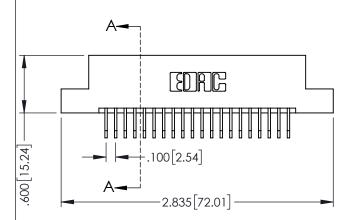

330[8.38] CARD SLOT

**SECTION A-A** 

- INSULATOR MATERIAL: THERMOPLASTIC PBT BLACK, UL 94V-0
- CONTACT MATERIAL; COPPER TIN ALLOY CONTACT PLATING: GOLD ON THE MATING AREA, TIN PLATING ON THE CONTACT TAILS, NICKEL UNDERPLATE