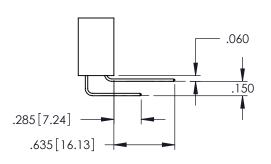

345-ENG-MASTER

**Contact Code 558** 

Contact Code 559

**Contact Code 560** 

INSULATOR MATERIAL: THERMOPLASTIC POLYESTER, UL 94V-0

DAP MATERIAL AVAILABLE UPON REQUEST

CONTACT MATERIAL; COPPER ALLOY CONTACT PLATING: GOLD ON THE MATING AREA, TIN PLATING ON THE CONTACT TAILS, NICKEL UNDERPLATE