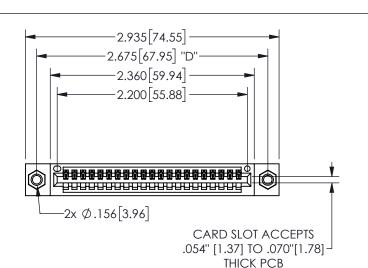

THIS IS A C.A.D. GENERATED DRAWING DO NOT MAKE MANUAL REVISIONS TO MASTER.

ISSUE NUMBER

ORIGINAL

1

.160 4.06 .330[8.38] POINT OF CARD SLOT CONTACT

.240[6.1] 600 15.24 250 [6.35] .100[2.54]

<u>Contact Dimensions:</u>
524-P.C. Tail .018 Sq.(0.46 Sq.) - Tail LG=.175(4.45)
.100 (2.54) Contact Spacing x .200 (5.08) Row Spacing

345/395 SERIES CARD EDGE CONNECTOR PART NUMBER: 345-021-524-407

YOUR CONNECTION TO QUALITY & SERVICE

**EDAC INC** TORONTO, ONTARIO CANADA

THESE DRAWINGS AND SPECIFICATIONS ARE THE PROPERTY OF EDAC INC.,AND SHALL NOT BE REPRODUCED, OR COPIED OR USED AS THE BASIS FOR THE MANUFACTURE OR SALE OF APPARATUS WITHOUT WRITTEN PERMISSION.