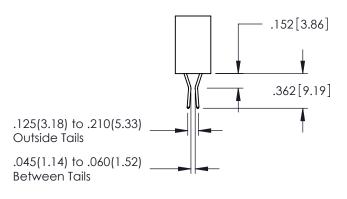

.160[4.06] POINT OF CONTACT CARD SLOT

**SECTION A-A** 

.107 [2.72] .082 [2.08] .157 [4] .232 [5.89] .125(3.18) to .210(5.33) .125(3.18) to .210(5.33) Outside Tails Outside Tails .045(1.14) to .060(1.52) .045(1.14) to .060(1.52) Between Tails Between Tails **Contact Code 555 Contact Code 556** 

**Contact Code 558** 

**Contact Code 559** 

Contact Code 560

INSULATOR MATERIAL: THERMOPLASTIC POLYESTER, UL 94V-0 DAP MATERIAL AVAILABLE UPON REQUEST

CONTACT MATERIAL; COPPER ALLOY CONTACT PLATING: GOLD ON THE MATING AREA, TIN PLATING ON THE CONTACT TAILS, NICKEL UNDERPLATE