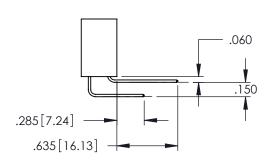

.160[4.06] POINT OF CONTACT CARD SLOT

**SECTION A-A** 

.107 [2.72] .082 [2.08] .157 [4] .232 [5.89] .125(3.18) to .210(5.33) .125(3.18) to .210(5.33) Outside Tails Outside Tails .045(1.14) to .060(1.52) .045(1.14) to .060(1.52) Between Tails Between Tails **Contact Code 555 Contact Code 556** 

**Contact Code 558** 

**Contact Code 559** 

Contact Code 560

INSULATOR MATERIAL: THERMOPLASTIC POLYESTER, UL 94V-0 DAP MATERIAL AVAILABLE UPON REQUEST

CONTACT MATERIAL; COPPER ALLOY CONTACT PLATING: GOLD ON THE MATING AREA, TIN PLATING ON THE CONTACT TAILS, NICKEL UNDERPLATE