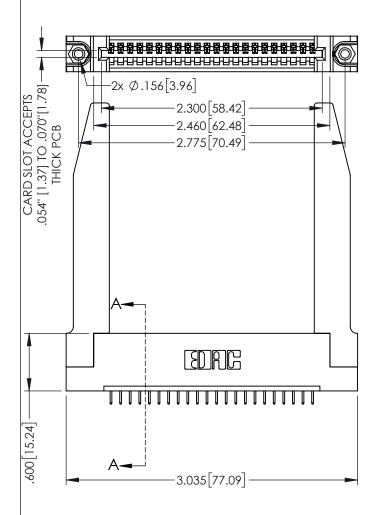

<u>Contact Dimensions:</u>
525-P.C. Tail .018 Sq.(0.46 Sq.) - Tail LG=.150(3.81)
.100 (2.54) Contact Spacing x .200 (5.08) Row Spacing

345/395 SERIES CARD EDGE CONNECTOR PART NUMBER: 345-022-525-178

YOUR CONNECTION TO QUALITY & SERVICE

ACAD REFERENCE NO. 345-ENG-MASTER

INSULATOR MATERIAL: THERMOPLASTIC PBT BLACK, UL 94V-0

CONTACT MATERIAL; COPPER TIN ALLOY

CONTACT PLATING: GOLD ON THE MATING AREA, TIN PLATING ON THE CONTACT TAILS, NICKEL UNDERPLATE