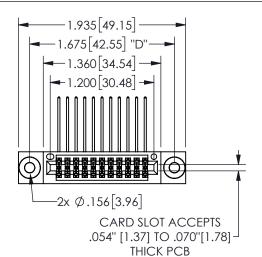

## SECTION A-A

345/395 SERIES CARD EDGE CONNECTOR PART NUMBER: 345-022-558-503

**EDAC INC** TORONTO, ONTARIO CANADA

THESE DRAWINGS AND SPECIFICATIONS ARE THE PROPERTY OF EDAC INC.,AND SHALL NOT BE REPRODUCED, OR COPIED OR USED AS THE BASIS FOR THE MANUFACTURE OR SALE OF APPARATUS WITHOUT WRITTEN PERMISSION.