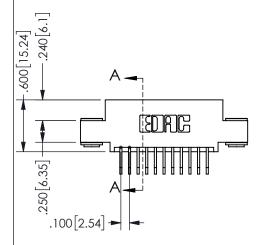

## SECTION A-A

345/395 SERIES CARD EDGE CONNECTOR PART NUMBER: 345-022-558-503

**EDAC INC** TORONTO, ONTARIO CANADA

THESE DRAWINGS AND SPECIFICATIONS ARE THE PROPERTY OF EDAC INC.,AND SHALL NOT BE REPRODUCED, OR COPIED OR USED AS THE BASIS FOR THE MANUFACTURE OR SALE OF APPARATUS WITHOUT WRITTEN PERMISSION.