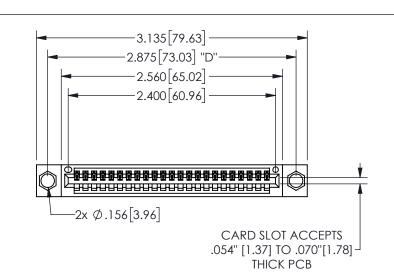

THIS IS A C.A.D. GENERATED DRAWING DO NOT MAKE MANUAL REVISIONS TO MASTER.

ISSUE NUMBER

ORIGINAL

1

.160 4.06 .330[8.38] POINT OF CARD SLOT CONTACT

## -.350[8.89] .600[15.24] .100[2.54]

<u>Contact Dimensions:</u>
524-P.C. Tail .018 Sq.(0.46 Sq.) - Tail LG=.175(4.45)
.100 (2.54) Contact Spacing x .200 (5.08) Row Spacing

345/395 SERIES CARD EDGE CONNECTOR PART NUMBER: 345-023-524-104