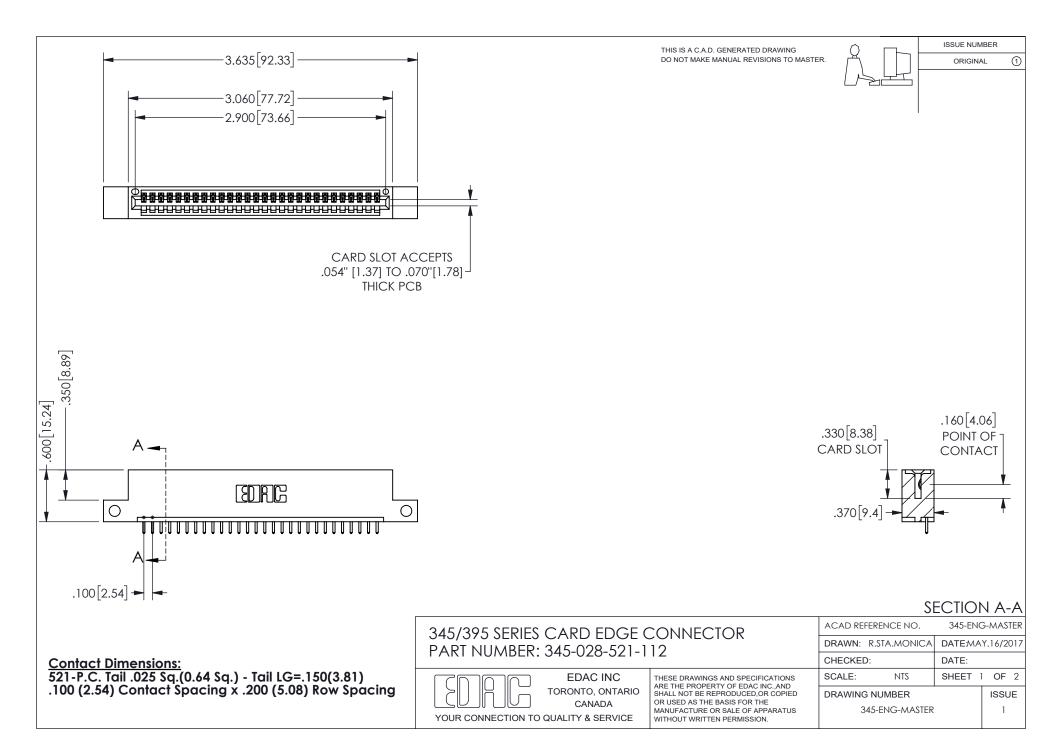

ISSUE NUMBER ORIGINAL

1

**Contact Code 558** 

Contact Code 559

Contact Code 560

INSULATOR MATERIAL: THERMOPLASTIC POLYESTER, UL 94V-0

DAP MATERIAL AVAILABLE UPON REQUEST

CONTACT MATERIAL; COPPER ALLOY

CONTACT PLATING: GOLD ON THE MATING AREA, TIN PLATING ON THE CONTACT TAILS, NICKEL UNDERPLATE

345/395 SERIES CARD EDGE CONNECTOR CONTACT CODE 555,556,558,559,560 DIMENSIONS

YOUR CONNECTION TO QUALITY & SERVICE

**EDAC INC** TORONTO, ONTARIO CANADA

THESE DRAWINGS AND SPECIFICATIONS ARE THE PROPERTY OF EDAC INC.,AND SHALL NOT BE REPRODUCED, OR COPIED OR USED AS THE BASIS FOR THE MANUFACTURE OR SALE OF APPARATUS WITHOUT WRITTEN PERMISSION.

| ACAD REFERENCE NO.  | 345-ENG-MASTER   |
|---------------------|------------------|
| DRAWN: R.STA.MONICA | DATE:MAY.16/2017 |
| CHECKED:            | DATE:            |
| SCALE: 1:1          | SHEET 2 OF 2     |
| DRAWING NUMBER      | ISSUE            |
| 345-FNG-MASTER      | 1                |