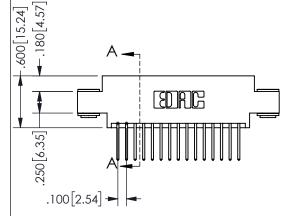

THIS IS A C.A.D. GENERATED DRAWING DO NOT MAKE MANUAL REVISIONS TO MASTER.

ISSUE NUMBER

ORIGINAL

1

<u>Contact Dimensions:</u>
523-P.C. Tail .025 Sq.(0.64 Sq.) - Tail LG=.390(9.91)
.100 (2.54) Contact Spacing x .200 (5.08) Row Spacing

.160 4.06 .330[8.38] POINT OF CARD SLOT CONTACT .370 9.4

345/395 SERIES CARD EDGE CONNECTOR PART NUMBER: 345-030-523-803

YOUR CONNECTION TO QUALITY & SERVICE

**EDAC INC** TORONTO, ONTARIO CANADA

THESE DRAWINGS AND SPECIFICATIONS ARE THE PROPERTY OF EDAC INC.,AND SHALL NOT BE REPRODUCED,OR COPIED OR USED AS THE BASIS FOR THE MANUFACTURE OR SALE OF APPARATUS WITHOUT WRITTEN PERMISSION.