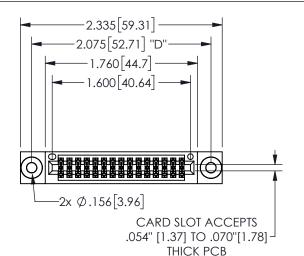

THIS IS A C.A.D. GENERATED DRAWING DO NOT MAKE MANUAL REVISIONS TO MASTER.

ISSUE NUMBER

ORIGINAL

1

<u>Contact Dimensions:</u>
523-P.C. Tail .025 Sq.(0.64 Sq.) - Tail LG=.390(9.91)
.100 (2.54) Contact Spacing x .200 (5.08) Row Spacing

.160 4.06 .330[8.38] POINT OF CARD SLOT CONTACT .370 9.4

345/395 SERIES CARD EDGE CONNECTOR PART NUMBER: 345-030-523-803

YOUR CONNECTION TO QUALITY & SERVICE

**EDAC INC** TORONTO, ONTARIO CANADA

THESE DRAWINGS AND SPECIFICATIONS ARE THE PROPERTY OF EDAC INC.,AND SHALL NOT BE REPRODUCED,OR COPIED OR USED AS THE BASIS FOR THE MANUFACTURE OR SALE OF APPARATUS WITHOUT WRITTEN PERMISSION.