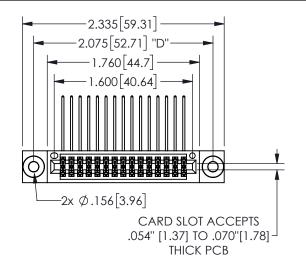

## SECTION A-A

345/395 SERIES CARD EDGE CONNECTOR PART NUMBER: 345-030-559-503

**EDAC INC** TORONTO, ONTARIO CANADA

THESE DRAWINGS AND SPECIFICATIONS ARE THE PROPERTY OF EDAC INC.,AND SHALL NOT BE REPRODUCED, OR COPIED OR USED AS THE BASIS FOR THE MANUFACTURE OR SALE OF APPARATUS WITHOUT WRITTEN PERMISSION.

| ACAD REFERENCE NO. | 345-ENG-MASTER     |  |
|--------------------|--------------------|--|
| DRAWN: R.STA.MONIC | A DATE:MAY.16/2017 |  |
| CHECKED:           | DATE:              |  |
| SCALE: NTS         | SHEET 1 OF 2       |  |
| DRAWING NUMBER     | ISSUE              |  |
| 345-ENG-MASTE      | R 1                |  |
|                    |                    |  |