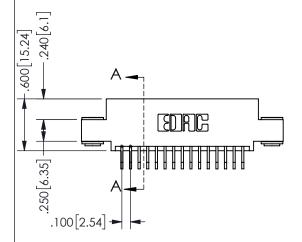

## SECTION A-A

345/395 SERIES CARD EDGE CONNECTOR PART NUMBER: 345-030-559-503

**EDAC INC** TORONTO, ONTARIO CANADA

THESE DRAWINGS AND SPECIFICATIONS ARE THE PROPERTY OF EDAC INC.,AND SHALL NOT BE REPRODUCED, OR COPIED OR USED AS THE BASIS FOR THE MANUFACTURE OR SALE OF APPARATUS WITHOUT WRITTEN PERMISSION.

| ACAD REFERENCE NO. | 345-ENG-MASTER     |  |
|--------------------|--------------------|--|
| DRAWN: R.STA.MONIC | A DATE:MAY.16/2017 |  |
| CHECKED:           | DATE:              |  |
| SCALE: NTS         | SHEET 1 OF 2       |  |
| DRAWING NUMBER     | ISSUE              |  |
| 345-ENG-MASTE      | R 1                |  |
|                    |                    |  |