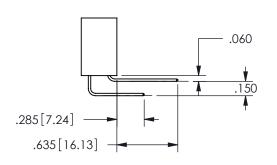

THIS IS A C.A.D. GENERATED DRAWING DO NOT MAKE MANUAL REVISIONS TO MASTER.

ISSUE NUMBER

ORIGINAL

<u>Contact Dimensions:</u>
559-90 Degree Bend (Code 541 Contacts)
See Sheet 2 for Contact Code 555, 556, 558, 559, 560 **Dimensions** 

.160 4.06 .330[8.38] POINT OF CARD SLOT CONTACT .370 9.4 .150[3.81]

ISSUE NUMBER ORIGINAL

1

**Contact Code 558** 

Contact Code 559

**Contact Code 560** 

INSULATOR MATERIAL: THERMOPLASTIC POLYESTER, UL 94V-0

DAP MATERIAL AVAILABLE UPON REQUEST

CONTACT MATERIAL; COPPER ALLOY CONTACT PLATING: GOLD ON THE MATING AREA, TIN PLATING ON THE CONTACT TAILS, NICKEL UNDERPLATE