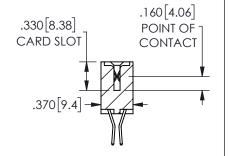

SECTION A-A

ISSUE NUMBER ORIGINAL

1

**Contact Code 558** 

Contact Code 559

**Contact Code 560** 

INSULATOR MATERIAL: THERMOPLASTIC POLYESTER, UL 94V-0

DAP MATERIAL AVAILABLE UPON REQUEST

CONTACT MATERIAL; COPPER ALLOY CONTACT PLATING: GOLD ON THE MATING AREA, TIN PLATING ON THE CONTACT TAILS, NICKEL UNDERPLATE

345/395 SERIES CARD EDGE CONNECTOR CONTACT CODE 555,556,558,559,560 DIMENSIONS