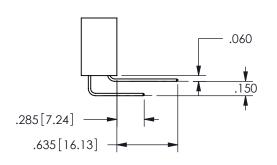

THIS IS A C.A.D. GENERATED DRAWING DO NOT MAKE MANUAL REVISIONS TO MASTER.

ISSUE NUMBER

ORIGINAL

1

.180[4.57] 600 15.24 EDRG .250[6.35] .100[2.54]

<u>Contact Dimensions:</u>
560-Extender Board Bend (Code 523 Contacts)
See Sheet 2 for Contact Code 555, 556, 558, 559, 560 **Dimensions** 

SECTION A-A

ISSUE NUMBER ORIGINAL

1

**Contact Code 558** 

Contact Code 559

**Contact Code 560** 

INSULATOR MATERIAL: THERMOPLASTIC POLYESTER, UL 94V-0

DAP MATERIAL AVAILABLE UPON REQUEST

CONTACT MATERIAL; COPPER ALLOY CONTACT PLATING: GOLD ON THE MATING AREA, TIN PLATING ON THE CONTACT TAILS, NICKEL UNDERPLATE

345/395 SERIES CARD EDGE CONNECTOR CONTACT CODE 555,556,558,559,560 DIMENSIONS