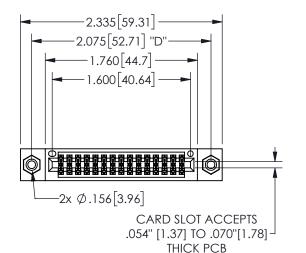

## 345/395 SERIES CARD EDGE CONNECTOR PART NUMBER: 345-030-560-808

YOUR CONNECTION TO QUALITY & SERVICE

**EDAC INC** TORONTO, ONTARIO CANADA

THESE DRAWINGS AND SPECIFICATIONS ARE THE PROPERTY OF EDAC INC.,AND SHALL NOT BE REPRODUCED, OR COPIED OR USED AS THE BASIS FOR THE MANUFACTURE OR SALE OF APPARATUS WITHOUT WRITTEN PERMISSION.

|                    |              |                | , , , , , |
|--------------------|--------------|----------------|-----------|
| ACAD REFERENCE NO. |              | 345-ENG-MASTER |           |
| DRAWN:             | R.STA.MONICA | DATEMA         | Y.16/2017 |
| CHECKED:           |              | DATE:          |           |
| SCALE:             | NTS          | SHEET          | OF 2      |
| DRAWING            | NUMBER       |                | ISSUE     |
| 345-ENG-MASTER     |              |                | 1         |