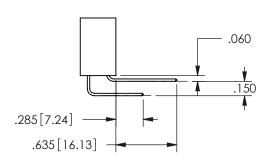

THIS IS A C.A.D. GENERATED DRAWING DO NOT MAKE MANUAL REVISIONS TO MASTER.

ISSUE NUMBER

ORIGINAL

<u>Contact Dimensions:</u>
555-Extender Board Bend (Code 500 Contacts)
See Sheet 2 for Contact Code 555, 556, 558, 559, 560 **Dimensions** 

.160 4.06 .330[8.38] POINT OF CARD SLOT CONTACT .370 9.4

## SECTION A-A

345/395 SERIES CARD EDGE CONNECTOR PART NUMBER: 345-034-555-208

**EDAC INC** TORONTO, ONTARIO CANADA

ARE THE PROPERTY OF EDAC INC.,AND SHALL NOT BE REPRODUCED, OR COPIED OR USED AS THE BASIS FOR THE MANUFACTURE OR SALE OF APPARATUS WITHOUT WRITTEN PERMISSION.