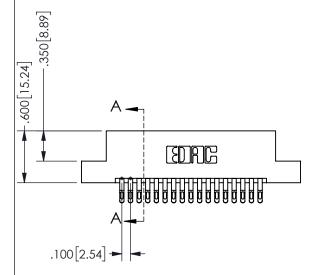

## SECTION A-A

345/395 SERIES CARD EDGE CONNECTOR PART NUMBER: 345-034-555-208

**EDAC INC** TORONTO, ONTARIO CANADA

ARE THE PROPERTY OF EDAC INC.,AND SHALL NOT BE REPRODUCED, OR COPIED OR USED AS THE BASIS FOR THE MANUFACTURE OR SALE OF APPARATUS WITHOUT WRITTEN PERMISSION.