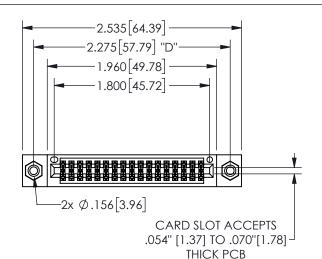

## SECTION A-A

345/395 SERIES CARD EDGE CONNECTOR PART NUMBER: 345-034-555-208

**EDAC INC** TORONTO, ONTARIO CANADA

ARE THE PROPERTY OF EDAC INC.,AND SHALL NOT BE REPRODUCED, OR COPIED OR USED AS THE BASIS FOR THE MANUFACTURE OR SALE OF APPARATUS WITHOUT WRITTEN PERMISSION.