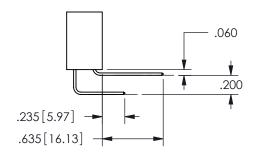

.160 4.06 .330[8.38] POINT OF CARD SLOT CONTACT .370 9.4

ISSUE NUMBER ORIGINAL

1

**Contact Code 558** 

Contact Code 559

**Contact Code 560** 

INSULATOR MATERIAL: THERMOPLASTIC POLYESTER, UL 94V-0

DAP MATERIAL AVAILABLE UPON REQUEST

CONTACT MATERIAL; COPPER ALLOY