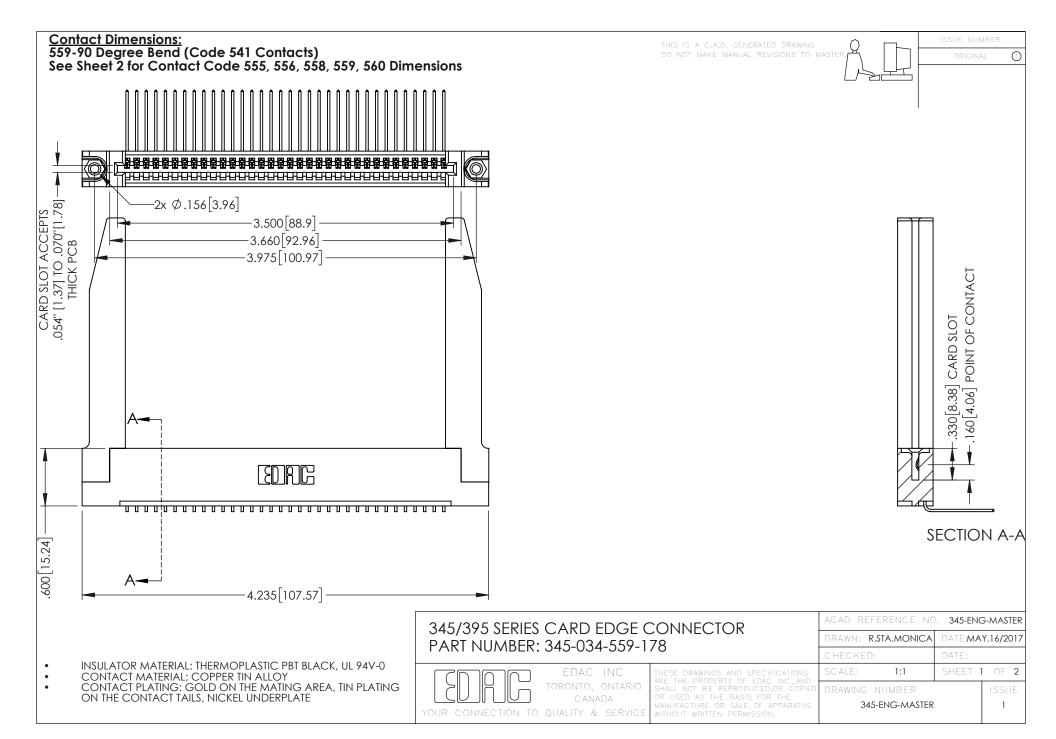

345/395 SERIES CARD EDGE CONNECTOR CONTACT CODE 555,556,558,559,560 DIMENSIONS

.060

.150

YOUR CONNECTION TO QUALITY & SERVICE

|    | ACAD REFERENCE NO   | . 345-ENG-MASTER |
|----|---------------------|------------------|
| 5  | DRAWN: R.STA.MONICA | DATE:MAY.16/2017 |
|    | CHECKED:            | DATE:            |
| ,  | SCALE: 1:1          | SHEET 2 OF 2     |
| ĒD | DRAWING NUMBER      | ISSUE            |