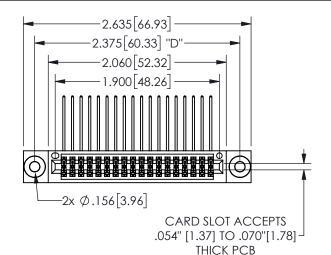

## **SECTION A-A**

345/395 SERIES CARD EDGE CONNECTOR PART NUMBER: 345-036-559-203

**EDAC INC** TORONTO, ONTARIO CANADA

ARE THE PROPERTY OF EDAC INC.,AND SHALL NOT BE REPRODUCED, OR COPIED OR USED AS THE BASIS FOR THE MANUFACTURE OR SALE OF APPARATUS WITHOUT WRITTEN PERMISSION.