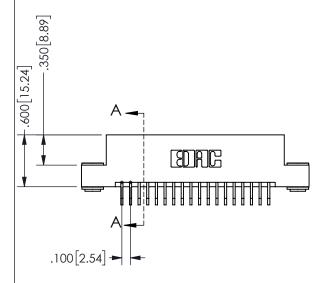

## **SECTION A-A**

345/395 SERIES CARD EDGE CONNECTOR PART NUMBER: 345-036-559-203

**EDAC INC** TORONTO, ONTARIO CANADA

ARE THE PROPERTY OF EDAC INC.,AND SHALL NOT BE REPRODUCED, OR COPIED OR USED AS THE BASIS FOR THE MANUFACTURE OR SALE OF APPARATUS WITHOUT WRITTEN PERMISSION.