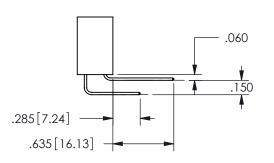

ISSUE NUMBER

ORIGINAL

.350[8.89] .600[15.24] ROPE .100[2.54]

-2x Ø.156[3.96]

.160 4.06 .330[8.38] POINT OF CARD SLOT CONTACT

<u>Contact Dimensions:</u>
556-Extender Board Bend (Code 520 Contacts)
See Sheet 2 for Contact Code 555, 556, 558, 559, 560 **Dimensions** 