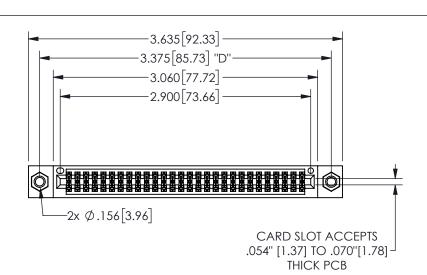

THIS IS A C.A.D. GENERATED DRAWING DO NOT MAKE MANUAL REVISIONS TO MASTER.

ISSUE NUMBER

ORIGINAL

.160 4.06 .330[8.38] POINT OF CARD SLOT CONTACT .370 [9.4]

## 345/395 SERIES CARD EDGE CONNECTOR PART NUMBER: 345-056-544-507

YOUR CONNECTION TO QUALITY & SERVICE

**EDAC INC** TORONTO, ONTARIO CANADA

THESE DRAWINGS AND SPECIFICATIONS ARE THE PROPERTY OF EDAC INC.,AND SHALL NOT BE REPRODUCED,OR COPIED OR USED AS THE BASIS FOR THE MANUFACTURE OR SALE OF APPARATUS WITHOUT WRITTEN PERMISSION.

| SECTION A-A         |                  |  |
|---------------------|------------------|--|
| ACAD REFERENCE NO.  | 345-ENG-MASTER   |  |
| DRAWN: R.STA.MONICA | DATE:MAY.16/2017 |  |
| CHECKED:            | DATE:            |  |
| SCALE: NTS          | SHEET 1 OF 2     |  |
| DRAWING NUMBER      | ISSUE            |  |
| 345-ENG-MASTER      | 1                |  |