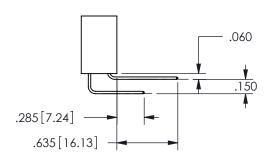

## .240[6.1] .600[15.24] 250 [6.35] .100[2.54]

<u>Contact Dimensions:</u> 544-Wire Wrap .050x.025(1.27x0.64) - Tail LG=.750(19.05)

.100 (2.54) Contact Spacing x .200 (5.08) Row Spacing

ISSUE NUMBER ORIGINAL

1

**Contact Code 558** 

Contact Code 559

**Contact Code 560** 

INSULATOR MATERIAL: THERMOPLASTIC POLYESTER, UL 94V-0

DAP MATERIAL AVAILABLE UPON REQUEST

CONTACT MATERIAL; COPPER ALLOY

CONTACT PLATING: GOLD ON THE MATING AREA, TIN PLATING ON THE CONTACT TAILS, NICKEL UNDERPLATE

345/395 SERIES CARD EDGE CONNECTOR CONTACT CODE 555,556,558,559,560 DIMENSIONS

YOUR CONNECTION TO QUALITY & SERVICE