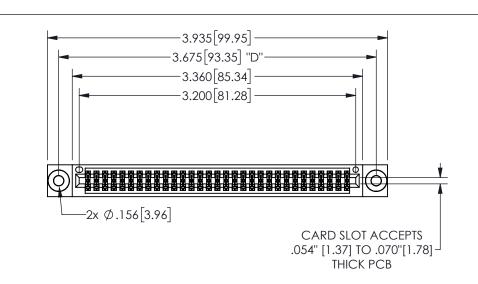

345/395 SERIES CARD EDGE CONNECTOR PART NUMBER: 345-062-541-503

YOUR CONNECTION TO QUALITY & SERVICE

**EDAC INC** TORONTO, ONTARIO CANADA

THESE DRAWINGS AND SPECIFICATIONS ARE THE PROPERTY OF EDAC INC.,AND SHALL NOT BE REPRODUCED,OR COPIED OR USED AS THE BASIS FOR THE MANUFACTURE OR SALE OF APPARATUS WITHOUT WRITTEN PERMISSION.

THIS IS A C.A.D. GENERATED DRAWING DO NOT MAKE MANUAL REVISIONS TO MASTER.

ISSUE NUMBER

ORIGINAL

1

<u>Contact Dimensions:</u>
541-Wire Wrap .025 Sq.(0.64 Sq.) - Tail LG=.750(19.05)
.100 (2.54) Contact Spacing x .200 (5.08) Row Spacing