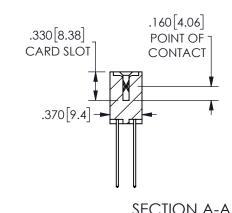

ISSUE NUMBER ORIGINAL

1

**Contact Code 558** 

Contact Code 559

Contact Code 560

INSULATOR MATERIAL: THERMOPLASTIC POLYESTER, UL 94V-0 DAP MATERIAL AVAILABLE UPON REQUEST

CONTACT MATERIAL; COPPER ALLOY

CONTACT PLATING: GOLD ON THE MATING AREA, TIN PLATING ON THE CONTACT TAILS, NICKEL UNDERPLATE

## 345/395 SERIES CARD EDGE CONNECTOR CONTACT CODE 555,556,558,559,560 DIMENSIONS

YOUR CONNECTION TO QUALITY & SERVICE

**EDAC INC** TORONTO, ONTARIO CANADA

THESE DRAWINGS AND SPECIFICATIONS ARE THE PROPERTY OF EDAC INC.,AND SHALL NOT BE REPRODUCED, OR COPIED OR USED AS THE BASIS FOR THE MANUFACTURE OR SALE OF APPARATUS WITHOUT WRITTEN PERMISSION.