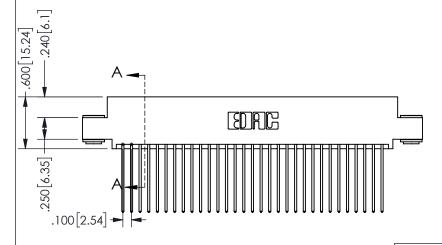

345/395 SERIES CARD EDGE CONNECTOR PART NUMBER: 345-062-541-503

YOUR CONNECTION TO QUALITY & SERVICE

**EDAC INC** TORONTO, ONTARIO CANADA

THESE DRAWINGS AND SPECIFICATIONS ARE THE PROPERTY OF EDAC INC.,AND SHALL NOT BE REPRODUCED,OR COPIED OR USED AS THE BASIS FOR THE MANUFACTURE OR SALE OF APPARATUS WITHOUT WRITTEN PERMISSION.

THIS IS A C.A.D. GENERATED DRAWING DO NOT MAKE MANUAL REVISIONS TO MASTER.

ISSUE NUMBER

ORIGINAL

1

<u>Contact Dimensions:</u>
541-Wire Wrap .025 Sq.(0.64 Sq.) - Tail LG=.750(19.05)
.100 (2.54) Contact Spacing x .200 (5.08) Row Spacing