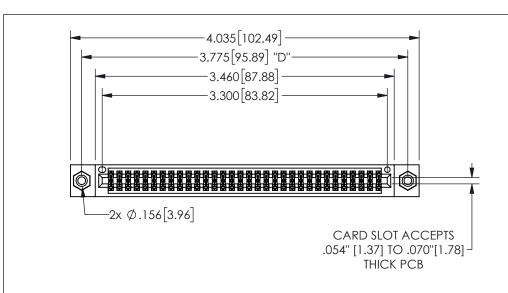

345/395 SERIES CARD EDGE CONNECTOR PART NUMBER: 345-064-542-208

YOUR CONNECTION TO QUALITY & SERVICE

**EDAC INC** TORONTO, ONTARIO CANADA

THESE DRAWINGS AND SPECIFICATIONS ARE THE PROPERTY OF EDAC INC.,AND SHALL NOT BE REPRODUCED,OR COPIED OR USED AS THE BASIS FOR THE MANUFACTURE OR SALE OF APPARATUS WITHOUT WRITTEN PERMISSION.

| ACAD REFERENCE NO.  |               | 345-ENG-MASTER   |       |
|---------------------|---------------|------------------|-------|
| DRAWN: R.STA.MONICA |               | DATE:MAY.16/2017 |       |
| CHECKED:            |               | DATE:            |       |
| SCALE:              | NTS           | SHEET            | OF 2  |
| DRAWING             | NUMBER        |                  | ISSUE |
| 3                   | 45-ENG-MASTER |                  | 1     |