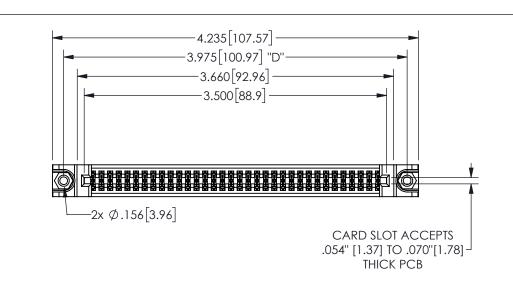

THIS IS A C.A.D. GENERATED DRAWING DO NOT MAKE MANUAL REVISIONS TO MASTER.

ISSUE NUMBER

ORIGINAL

1

.160 4.06 .330[8.38] POINT OF CARD SLOT CONTACT .370 9.4

<u>Contact Dimensions:</u>
540-Wire Wrap .025 Sq.(0.64 Sq.) - Tail LG=.560(14.22)
.100 (2.54) Contact Spacing x .200 (5.08) Row Spacing

345/395 SERIES CARD EDGE CONNECTOR PART NUMBER: 345-068-540-288

YOUR CONNECTION TO QUALITY & SERVICE

**EDAC INC** TORONTO, ONTARIO CANADA

THESE DRAWINGS AND SPECIFICATIONS ARE THE PROPERTY OF EDAC INC.,AND SHALL NOT BE REPRODUCED,OR COPIED OR USED AS THE BASIS FOR THE MANUFACTURE OR SALE OF APPARATUS WITHOUT WRITTEN PERMISSION.

|                    |               |                | , , , , , |
|--------------------|---------------|----------------|-----------|
| ACAD REFERENCE NO. |               | 345-ENG-MASTER |           |
| DRAWN:             | R.STA.MONICA  | DATEMA         | Y.16/2017 |
| CHECKED:           |               | DATE:          |           |
| SCALE:             | NTS           | SHEET          | OF 2      |
| DRAWING            | NUMBER        |                | ISSUE     |
| 3                  | 45-ENG-MASTER |                | 1         |