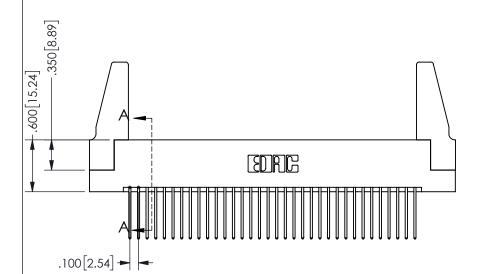

SECTION A-A

ISSUE NUMBER ORIGINAL

1

**Contact Code 558** 

Contact Code 559

**Contact Code 560** 

INSULATOR MATERIAL: THERMOPLASTIC POLYESTER, UL 94V-0 DAP MATERIAL AVAILABLE UPON REQUEST

CONTACT MATERIAL; COPPER ALLOY

CONTACT PLATING: GOLD ON THE MATING AREA, TIN PLATING ON THE CONTACT TAILS, NICKEL UNDERPLATE

## 345/395 SERIES CARD EDGE CONNECTOR CONTACT CODE 555,556,558,559,560 DIMENSIONS

YOUR CONNECTION TO QUALITY & SERVICE

**EDAC INC** TORONTO, ONTARIO CANADA

THESE DRAWINGS AND SPECIFICATIONS ARE THE PROPERTY OF EDAC INC.,AND SHALL NOT BE REPRODUCED, OR COPIED OR USED AS THE BASIS FOR THE MANUFACTURE OR SALE OF APPARATUS WITHOUT WRITTEN PERMISSION.

|  | ACAD REFERENCE NO.  | 345-ENG-MASTER   |
|--|---------------------|------------------|
|  | DRAWN: R.STA.MONICA | DATE:MAY.16/2017 |
|  | CHECKED:            | DATE:            |
|  | SCALE: 1:1          | SHEET 2 OF 2     |
|  | DRAWING NUMBER      | ISSUE            |
|  | 345-ENG-MASTER      | 1                |