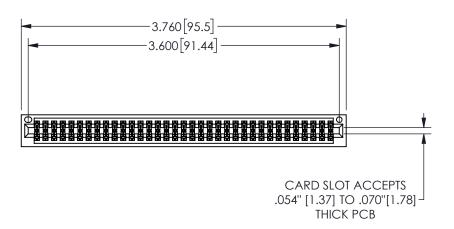

## 345/395 SERIES CARD EDGE CONNECTOR PART NUMBER: 345-070-540-201

YOUR CONNECTION TO QUALITY & SERVICE

**EDAC INC** TORONTO, ONTARIO CANADA

THESE DRAWINGS AND SPECIFICATIONS ARE THE PROPERTY OF EDAC INC.,AND SHALL NOT BE REPRODUCED, OR COPIED OR USED AS THE BASIS FOR THE MANUFACTURE OR SALE OF APPARATUS WITHOUT WRITTEN PERMISSION.

| ACAD REFERENCE NO. |            | 345-ENG-MASTER   |       |
|--------------------|------------|------------------|-------|
| DRAWN: R.          | STA.MONICA | DATE:MAY.16/2017 |       |
| CHECKED:           |            | DATE:            |       |
| SCALE:             | NTS        | SHEET            | OF 2  |
| DRAWING NUMBER     |            |                  | ISSUE |
| 345-ENG-MASTER     |            |                  | 1     |
|                    |            |                  |       |