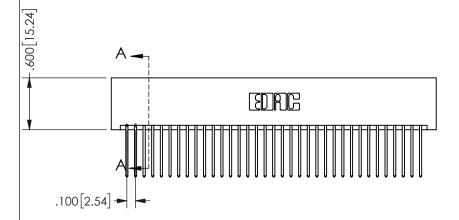

## **SECTION A-A**

## 345/395 SERIES CARD EDGE CONNECTOR PART NUMBER: 345-070-540-201

YOUR CONNECTION TO QUALITY & SERVICE

**EDAC INC** TORONTO, ONTARIO CANADA

THESE DRAWINGS AND SPECIFICATIONS ARE THE PROPERTY OF EDAC INC.,AND SHALL NOT BE REPRODUCED, OR COPIED OR USED AS THE BASIS FOR THE MANUFACTURE OR SALE OF APPARATUS WITHOUT WRITTEN PERMISSION.