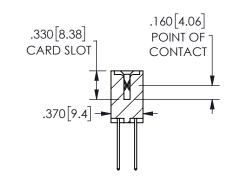

<u>Contact Dimensions:</u>
540-Wire Wrap .025 Sq.(0.64 Sq.) - Tail LG=.560(14.22)
.100 (2.54) Contact Spacing x .200 (5.08) Row Spacing

ISSUE NUMBER ORIGINAL

1

**Contact Code 558** 

Contact Code 559

**Contact Code 560** 

INSULATOR MATERIAL: THERMOPLASTIC POLYESTER, UL 94V-0 DAP MATERIAL AVAILABLE UPON REQUEST

CONTACT MATERIAL; COPPER ALLOY

CONTACT PLATING: GOLD ON THE MATING AREA, TIN PLATING ON THE CONTACT TAILS, NICKEL UNDERPLATE

## 345/395 SERIES CARD EDGE CONNECTOR CONTACT CODE 555,556,558,559,560 DIMENSIONS

YOUR CONNECTION TO QUALITY & SERVICE

**EDAC INC** TORONTO, ONTARIO CANADA

THESE DRAWINGS AND SPECIFICATIONS ARE THE PROPERTY OF EDAC INC.,AND SHALL NOT BE REPRODUCED, OR COPIED OR USED AS THE BASIS FOR THE MANUFACTURE OR SALE OF APPARATUS WITHOUT WRITTEN PERMISSION.