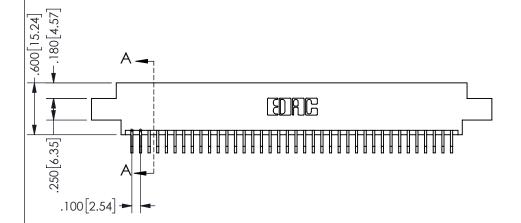

THIS IS A C.A.D. GENERATED DRAWING DO NOT MAKE MANUAL REVISIONS TO MASTER.

1

.160[4.06] .330[8.38] POINT OF CARD SLOT CONTACT .370 9.4 .150[3.81]

<u>Contact Dimensions:</u>
559-90 Degree Bend (Code 541 Contacts)
See Sheet 2 for Contact Code 555, 556, 558, 559, 560 **Dimensions** 

| 345/395 SERIES ( | CARD EDGE CONNECTOR |
|------------------|---------------------|
| PART NUMBER: 3   | 345-076-559-804     |

YOUR CONNECTION TO QUALITY & SERVICE

**EDAC INC** TORONTO, ONTARIO CANADA