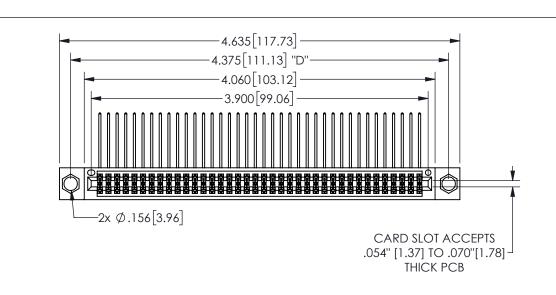

| 345/395 SERIES ( | CARD EDGE CONNECTOR |
|------------------|---------------------|
| PART NUMBER: 3   | 345-076-559-804     |

YOUR CONNECTION TO QUALITY & SERVICE

**EDAC INC** TORONTO, ONTARIO CANADA

THESE DRAWINGS AND SPECIFICATIONS ARE THE PROPERTY OF EDAC INC.,AND SHALL NOT BE REPRODUCED,OR COPIED OR USED AS THE BASIS FOR THE MANUFACTURE OR SALE OF APPARATUS WITHOUT WRITTEN PERMISSION.

|                     | SI  | ECTIO   | N A-A     |
|---------------------|-----|---------|-----------|
| ACAD REFERENCE NO.  |     | 345-ENG | G-MASTER  |
| DRAWN: R.STA.MONICA |     | DATEMA  | Y.16/2017 |
| CHECKED:            |     | DATE:   |           |
| SCALE:              | NTS | SHEET   | OF 2      |
| DRAWING NUMBER      |     |         | ISSUE     |
| 345-ENG-MASTER      |     |         | 1         |