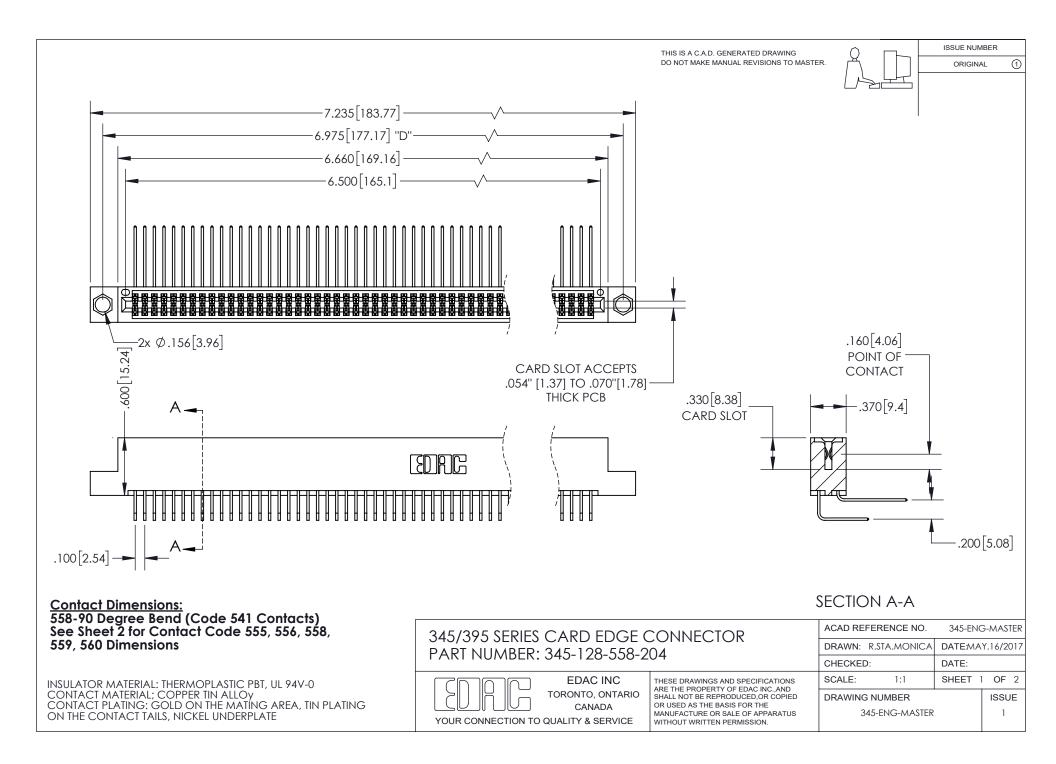

## 345/395 SERIES CARD EDGE CONNECTOR CONTACT CODE 555,556,558,559,560 DIMENSIONS

**EDAC INC** TORONTO, ONTARIO CANADA

THESE DRAWINGS AND SPECIFICATIONS ARE THE PROPERTY OF EDAC INC.,AND SHALL NOT BE REPRODUCED, OR COPIED OR USED AS THE BASIS FOR THE MANUFACTURE OR SALE OF APPARATUS WITHOUT WRITTEN PERMISSION.