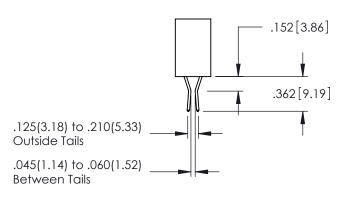

345-ENG-MASTER

**Contact Code 558** 

Contact Code 559

**Contact Code 560** 

INSULATOR MATERIAL: THERMOPLASTIC POLYESTER, UL 94V-0 DAP MATERIAL AVAILABLE UPON REQUEST

CONTACT MATERIAL; COPPER ALLOY CONTACT PLATING: GOLD ON THE MATING AREA, TIN PLATING ON THE CONTACT TAILS, NICKEL UNDERPLATE

345/395 SERIES CARD EDGE CONNECTOR CONTACT CODE 555,556,558,559,560 DIMENSIONS

YOUR CONNECTION TO QUALITY & SERVICE

ACAD REFERENCE NO. 345-ENG-MASTER DATE:MAY.16/2017 DRAWN: R.STA.MONICA 1:1 SHEET 2 OF 2 345-ENG-MASTER