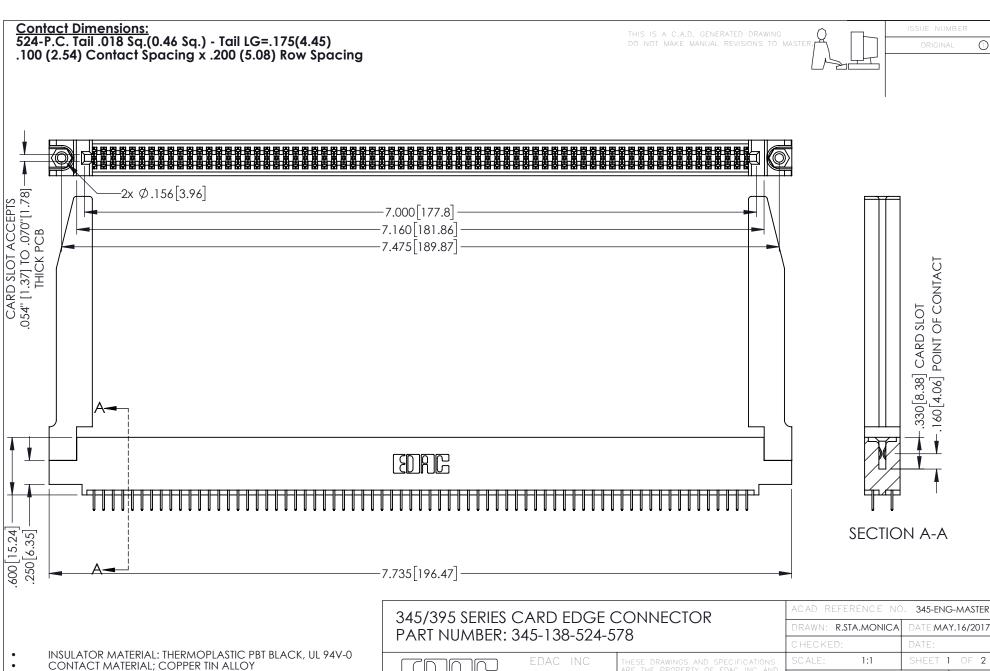

345/395 SERIES CARD EDGE CONNECTOR CONTACT CODE 555,556,558,559,560 DIMENSIONS

YOUR CONNECTION TO QUALITY & SERVICE

ACAD REFERENCE NO. 345-ENG-MASTER DATE:MAY.16/2017 DRAWN: R.STA.MONICA 1:1 SHEET 2 OF 2 345-ENG-MASTER