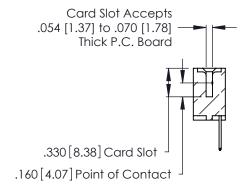

Contact Code 560

INSULATOR MATERIAL: THERMOPLASTIC POLYESTER, UL 94V-0 CONTACT MATERIAL; COPPER, NICKEL, TIN ALLOY CA-725 CONTACT PLATING: GOLD ON THE MATING AREA, TIN-LEAD

ON THE CONTACT TAILS, NICKEL UNDERPLATE

346/396 SERIES CARD EDGE CONNECTOR CONTACT CODE 555,556,558,559,560 DIMENSIONS

YOUR CONNECTION TO QUALITY & SERVICE

**EDAC INC** TORONTO, ONTARIO CANADA

THESE DRAWINGS AND SPECIFICATIONS ARE THE PROPERTY OF EDAC INC.,AND SHALL NOT BE REPRODUCED, OR COPIED OR USED AS THE BASIS FOR THE MANUFACTURE OR SALE OF APPARATUS WITHOUT WRITTEN PERMISSION.