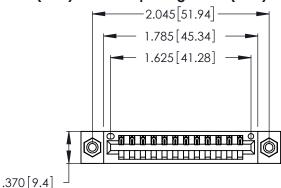

<u>Contact Dimensions:</u>
526-P.C. Tail .018 Sq. (0.46 Sq.) - Tail LG. =.350 (8.89)
.125 (3.18) Contact Spacing x .250 (6.35) Row Spacing

- INSULATOR MATERIAL: THERMOPLASTIC POLYESTER, UL 94V-0 CONTACT MATERIAL; COPPER, NICKEL, TIN\_ALLOY CA-725
- CONTACT PLATING: GOLD ON THE MATING AREA, TIN-LEAD ON THE CONTACT TAILS, NICKEL UNDERPLATE

THIS IS A C.A.D. GENERATED DRAWING DO NOT MAKE MANUAL REVISIONS TO MASTER.

1

346/396 SERIES CARD EDGE CONNECTOR PART NUMBER: 346-012-526-608

**EDAC INC** TORONTO, ONTARIO CANADA

THESE DRAWINGS AND SPECIFICATIONS ARE THE PROPERTY OF EDAC INC.,AND SHALL NOT BE REPRODUCED, OR COPIED OR USED AS THE BASIS FOR THE MANUFACTURE OR SALE OF APPARATUS WITHOUT WRITTEN PERMISSION.