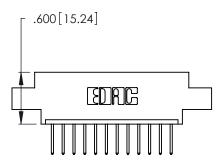

THIS IS A C.A.D. GENERATED DRAWING DO NOT MAKE MANUAL REVISIONS TO MASTER.

1

346/396 SERIES CARD EDGE CONNECTOR PART NUMBER: 346-012-526-608

**EDAC INC** TORONTO, ONTARIO CANADA

THESE DRAWINGS AND SPECIFICATIONS ARE THE PROPERTY OF EDAC INC.,AND SHALL NOT BE REPRODUCED, OR COPIED OR USED AS THE BASIS FOR THE MANUFACTURE OR SALE OF APPARATUS WITHOUT WRITTEN PERMISSION.