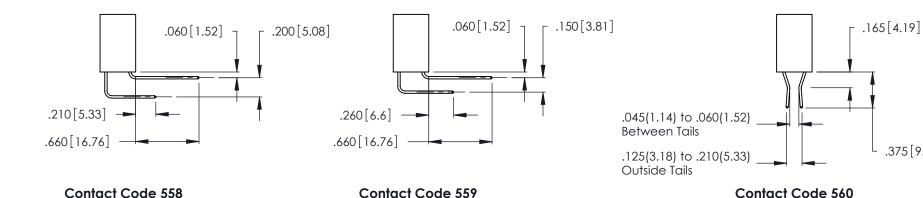

<u>Contact Dimensions:</u>
555-Extender Board Bend (Code 500 Contacts)
See Sheet 2 for Contact Code 555, 556, 558, 559, 560 Dimensions

THIS IS A C.A.D. GENERATED DRAWING DO NOT MAKE MANUAL REVISIONS TO MASTER.

THIS IS A C.A.D. GENERATED DRAWING DO NOT MAKE MANUAL REVISIONS TO MASTER.

Contact Code 556

ISSUE NUMBER

ORIGINAL

1

**Contact Code 555** 

INSULATOR MATERIAL: THERMOPLASTIC POLYESTER, UL 94V-0 CONTACT MATERIAL; COPPER, NICKEL, TIN ALLOY CA-725 CONTACT PLATING: GOLD ON THE MATING AREA, TIN-LEAD ON THE CONTACT TAILS, NICKEL UNDERPLATE

## 346/396 SERIES CARD EDGE CONNECTOR CONTACT CODE 555,556,558,559,560 DIMENSIONS

YOUR CONNECTION TO QUALITY & SERVICE

**EDAC INC** TORONTO, ONTARIO CANADA

THESE DRAWINGS AND SPECIFICATIONS ARE THE PROPERTY OF EDAC INC.,AND SHALL NOT BE REPRODUCED, OR COPIED OR USED AS THE BASIS FOR THE MANUFACTURE OR SALE OF APPARATUS WITHOUT WRITTEN PERMISSION.