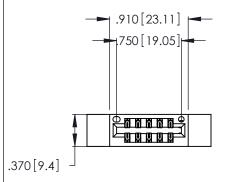

<u>Contact Dimensions:</u>
555-Extender Board Bend (Code 500 Contacts)
See Sheet 2 for Contact Code 555, 556, 558, 559, 560 Dimensions

THIS IS A C.A.D. GENERATED DRAWING DO NOT MAKE MANUAL REVISIONS TO MASTER.

ISSUE NUMBER

ORIGINAL

1

Card Slot Accepts .054 [1.37] to .070 [1.78] Thick P.C. Board .330 [8.38] Card Slot .160 [4.07] Point of Contact

INSULATOR MATERIAL: THERMOPLASTIC POLYESTER, UL 94V-0 CONTACT MATERIAL; COPPER, NICKEL, TIN\_ALLOY CA-725

CONTACT PLATING: GOLD ON THE MATING AREA, TIN-LEAD ON THE CONTACT TAILS, NICKEL UNDERPLATE

346/396 SERIES CARD EDGE CONNECTOR PART NUMBER: 346-012-555-212

YOUR CONNECTION TO QUALITY & SERVICE

**EDAC INC** TORONTO, ONTARIO CANADA