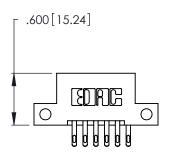

<u>Contact Dimensions:</u>
555-Extender Board Bend (Code 500 Contacts)
See Sheet 2 for Contact Code 555, 556, 558, 559, 560 Dimensions

THIS IS A C.A.D. GENERATED DRAWING DO NOT MAKE MANUAL REVISIONS TO MASTER.

ISSUE NUMBER

ORIGINAL

1

Card Slot Accepts .054 [1.37] to .070 [1.78] Thick P.C. Board .330 [8.38] Card Slot .160 [4.07] Point of Contact

INSULATOR MATERIAL: THERMOPLASTIC POLYESTER, UL 94V-0 CONTACT MATERIAL; COPPER, NICKEL, TIN\_ALLOY CA-725

CONTACT PLATING: GOLD ON THE MATING AREA, TIN-LEAD ON THE CONTACT TAILS, NICKEL UNDERPLATE

346/396 SERIES CARD EDGE CONNECTOR PART NUMBER: 346-012-555-212

YOUR CONNECTION TO QUALITY & SERVICE

**EDAC INC** TORONTO, ONTARIO CANADA