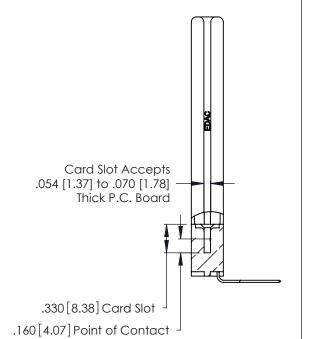

CONTACT PLATING: GOLD ON THE MATING AREA, TIN-LEAD ON THE CONTACT TAILS, NICKEL UNDERPLATE

THIS IS A C.A.D. GENERATED DRAWING DO NOT MAKE MANUAL REVISIONS TO MASTER.

ISSUE NUMBER

ORIGINAL

1

**Contact Code 555** 

Contact Code 556

**Contact Code 558** 

**Contact Code 559** 

**Contact Code 560** 

INSULATOR MATERIAL: THERMOPLASTIC POLYESTER, UL 94V-0 CONTACT MATERIAL; COPPER, NICKEL, TIN ALLOY CA-725 CONTACT PLATING: GOLD ON THE MATING AREA, TIN-LEAD

ON THE CONTACT TAILS, NICKEL UNDERPLATE

346/396 SERIES CARD EDGE CONNECTOR CONTACT CODE 555,556,558,559,560 DIMENSIONS

YOUR CONNECTION TO QUALITY & SERVICE

**EDAC INC** TORONTO, ONTARIO CANADA

THESE DRAWINGS AND SPECIFICATIONS ARE THE PROPERTY OF EDAC INC.,AND SHALL NOT BE REPRODUCED, OR COPIED OR USED AS THE BASIS FOR THE MANUFACTURE OR SALE OF APPARATUS WITHOUT WRITTEN PERMISSION.