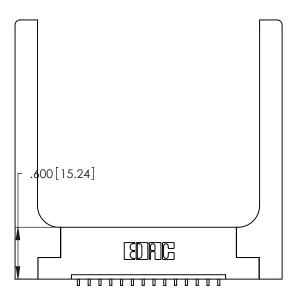

Contact Dimensions:
559-90 Degree Bend (Code 541 Contacts)
See Sheet 2 for Contact Code 555, 556, 558, 559, 560 Dimensions

346/396 SERIES CARD EDGE CONNECTOR PART NUMBER: 346-014-559-158

YOUR CONNECTION TO QUALITY & SERVICE

ISSUE NUMBER

ORIGINAL

1

THIS IS A C.A.D. GENERATED DRAWING DO NOT MAKE MANUAL REVISIONS TO MASTER.

INSULATOR MATERIAL: THERMOPLASTIC POLYESTER, UL 94V-0 CONTACT MATERIAL; COPPER, NICKEL, TIN\_ALLOY CA-725

CONTACT PLATING: GOLD ON THE MATING AREA, TIN-LEAD ON THE CONTACT TAILS, NICKEL UNDERPLATE

THIS IS A C.A.D. GENERATED DRAWING DO NOT MAKE MANUAL REVISIONS TO MASTER.

ISSUE NUMBER

ORIGINAL

1

**Contact Code 555** 