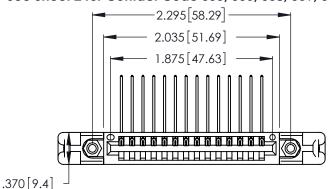

Contact Dimensions:
559-90 Degree Bend (Code 541 Contacts)
See Sheet 2 for Contact Code 555, 556, 558, 559, 560 Dimensions

346/396 SERIES CARD EDGE CONNECTOR PART NUMBER: 346-014-559-158

YOUR CONNECTION TO QUALITY & SERVICE

ISSUE NUMBER

ORIGINAL

1

THIS IS A C.A.D. GENERATED DRAWING DO NOT MAKE MANUAL REVISIONS TO MASTER.

INSULATOR MATERIAL: THERMOPLASTIC POLYESTER, UL 94V-0 CONTACT MATERIAL; COPPER, NICKEL, TIN\_ALLOY CA-725

CONTACT PLATING: GOLD ON THE MATING AREA, TIN-LEAD ON THE CONTACT TAILS, NICKEL UNDERPLATE

THIS IS A C.A.D. GENERATED DRAWING DO NOT MAKE MANUAL REVISIONS TO MASTER.

ISSUE NUMBER

ORIGINAL

1

**Contact Code 555** 