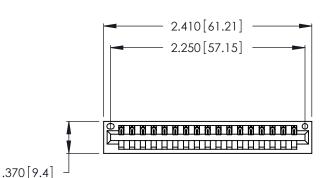

<u>Contact Dimensions:</u>
522-P.C. Tail .025 Sq. (0.64 Sq.) - Tail LG. =.440 (11.18)
.125 (3.18) Contact Spacing x .250 (6.35) Row Spacing

- INSULATOR MATERIAL: THERMOPLASTIC POLYESTER, UL 94V-0 CONTACT MATERIAL; COPPER, NICKEL, TIN ALLOY CA-725
- CONTACT PLATING: GOLD ON THE MATING AREA, TIN-LEAD ON THE CONTACT TAILS, NICKEL UNDERPLATE

THIS IS A C.A.D. GENERATED DRAWING DO NOT MAKE MANUAL REVISIONS TO MASTER.

| 346/396 SERIES CARD EDGE CONNECTOR | 2 |
|------------------------------------|---|
| PART NUMBER: 346-017-522-101       |   |