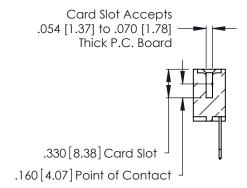

Contact Code 560

INSULATOR MATERIAL: THERMOPLASTIC POLYESTER, UL 94V-0 CONTACT MATERIAL; COPPER, NICKEL, TIN ALLOY CA-725 CONTACT PLATING: GOLD ON THE MATING AREA, TIN-LEAD

ON THE CONTACT TAILS, NICKEL UNDERPLATE

346/396 SERIES CARD EDGE CONNECTOR CONTACT CODE 555,556,558,559,560 DIMENSIONS

YOUR CONNECTION TO QUALITY & SERVICE

**EDAC INC** TORONTO, ONTARIO CANADA

THESE DRAWINGS AND SPECIFICATIONS ARE THE PROPERTY OF EDAC INC.,AND SHALL NOT BE REPRODUCED, OR COPIED OR USED AS THE BASIS FOR THE MANUFACTURE OR SALE OF APPARATUS WITHOUT WRITTEN PERMISSION.