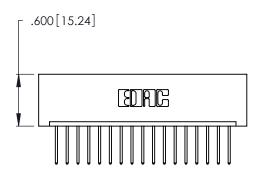

THIS IS A C.A.D. GENERATED DRAWING DO NOT MAKE MANUAL REVISIONS TO MASTER.

| 346/396 SERIES CARD EDGE CONNECTOR | 2 |
|------------------------------------|---|
| PART NUMBER: 346-017-522-101       |   |

**EDAC INC** TORONTO, ONTARIO CANADA

THESE DRAWINGS AND SPECIFICATIONS ARE THE PROPERTY OF EDAC INC., AND SHALL NOT BE REPRODUCED, OR COPIED OR USED AS THE BASIS FOR THE MANUFACTURE OR SALE OF APPARATUS WITHOUT WRITTEN PERMISSION.