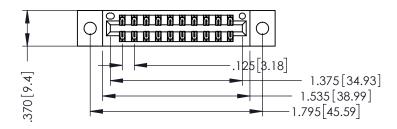

346/396 SERIES CARD EDGE CONNECTOR PART NUMBER: 346-020-540-202

**EDAC INC** TORONTO, ONTARIO CANADA

THESE DRAWINGS AND SPECIFICATIONS ARE THE PROPERTY OF EDAC INC.,AND SHALL NOT BE REPRODUCED,OR COPIED OR USED AS THE BASIS FOR THE MANUFACTURE OR SALE OF APPARATUS WITHOUT WRITTEN PERMISSION.

THIS IS A C.A.D. GENERATED DRAWING DO NOT MAKE MANUAL REVISIONS TO MASTER.

ISSUE NUMBER

ORIGINAL

1

- INSULATOR MATERIAL: THERMOPLASTIC POLYESTER, UL 94V-0 CONTACT MATERIAL; COPPER, NICKEL, TIN ALLOY CA-725
  - CONTACT PLATING: GOLD ON THE MATING AREA, TIN-LEAD ON THE CONTACT TAILS, NICKEL UNDERPLATE