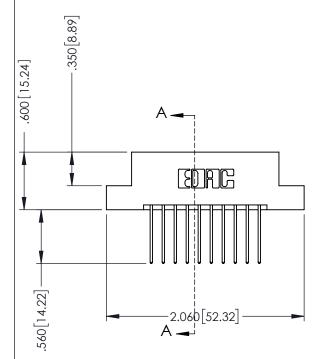

.330 [8.38] Slot Depth .160 [4.06] Point of Contact

**SECTION A-A** 

ISSUE NUMBER ORIGINAL 1

## **Contact Code 555**

## **Contact Code 556**

INSULATOR MATERIAL: THERMOPLASTIC POLYESTER, UL 94V-0 CONTACT MATERIAL; COPPER, NICKEL, TIN ALLOY CA-725 CONTACT PLATING: GOLD ON THE MATING AREA, TIN-LEAD

ON THE CONTACT TAILS, NICKEL UNDERPLATE